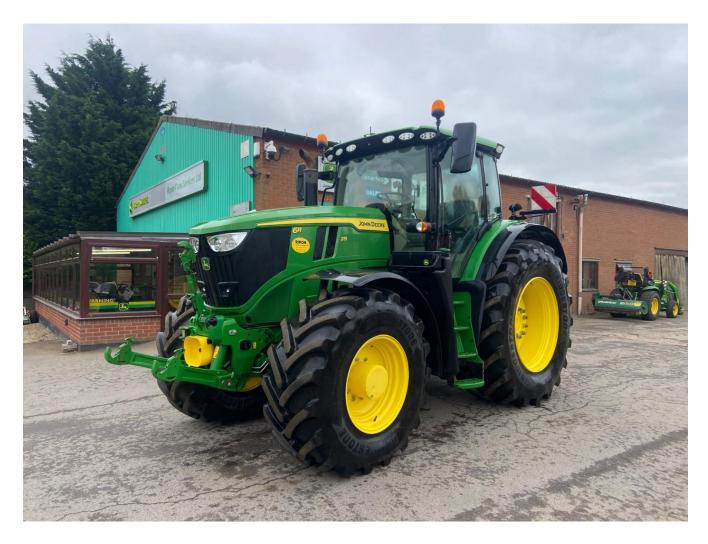

## John Deere 6R 215

## **Description**

50K Autopower c/w TLS & cab suspension, ultimate front linkage, 5 x ESCVs, front PTO, Autotrac ready, premium seat, premium radio, roof hatch, ultimate light package, cooling compartment, command pro, electric mirrors, 155l/min hydraulic pump, 710/70R42 & 600/70R28 Bridgestone VF tyres.

## **Specification**

| Stock no: | E1136021 |
|-----------|----------|
| Location: | Brigg    |

| Manufacturer:  | John Deere |
|----------------|------------|
| Model:         | 6R 215     |
| Year:          | 2023       |
| Operation hrs: | 981        |