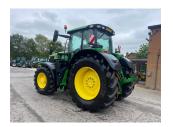

## **Description**

50K Autopower c/w TLS & cab suspension, ultimate front linkage, 5 x ESCVs, front PTO, Autotrac ready, premium seat, premium radio, roof hatch, ultimate light package, cooling compartment, command pro, electric mirrors, 155l/min hydraulic pump, 710/70R42 & 600/70R28 Bridgestone VF tyres.

## **Specification**

| Stock no: | E1136021 |
|-----------|----------|
| Location: | Brigg    |

| Manufacturer:  | John Deere |
|----------------|------------|
| Model:         | 6R 215     |
| Year:          | 2023       |
| Operation hrs: | 981        |