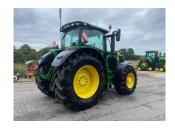

## **Description**

50K Autopower c/w TLS & cab suspension, ultimate front linkage, 5 x ESCVs, front PTO, Autotrac ready, premium seat, premium radio, roof hatch, ultimate light package, cooling compartment, command pro, electric mirrors, 155l/min hydraulic pump, 710/70R42 & 600/70R28 Bridgestone VF tyres.

## **Specification**

| Stock no: | E1136021 |
|-----------|----------|
| Location: | Brigg    |

| Manufacturer:  | John Deere |
|----------------|------------|
| Model:         | 6R 215     |
| Year:          | 2023       |
| Operation hrs: | 981        |