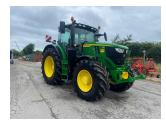

## John Deere 6R 215

## **Description**

50K Autopower c/w TLS & cab suspension, ultimate front linkage, 5 x ESCVs, front PTO, Autotrac ready, premium seat, premium radio, roof hatch, ultimate light package, cooling compartment, command pro, electric mirrors, 155l/min hydraulic pump, 710/70R42 & 600/70R28 Bridgestone VF tyres.

## **Specification**

| Stock no: | E1136021 |
|-----------|----------|
| Location: | Brigg    |

| Manufacturer:  | John Deere |
|----------------|------------|
| Model:         | 6R 215     |
| Year:          | 2023       |
| Operation hrs: | 981        |