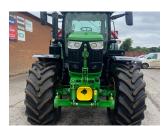

## John Deere 6R 215

## **Description**

50K Autopower c/w TLS & cab suspension, ultimate front linkage, 5 x ESCVs, front PTO, Autotrac ready, premium seat, premium radio, roof hatch, ultimate light package, cooling compartment, command pro, electric mirrors, 155l/min hydraulic pump, 710/70R42 & 600/70R28 Bridgestone VF tyres.

## **Specification**

| Stock no: | E1136021 |
|-----------|----------|
| Location: | Brigg    |

| Manufacturer:  | John Deere |
|----------------|------------|
| Model:         | 6R 215     |
| Year:          | 2023       |
| Operation hrs: | 981        |