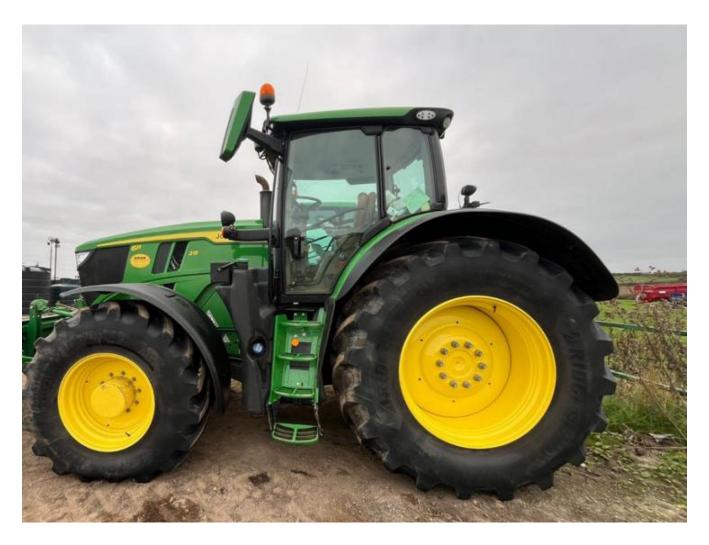

## John Deere 6R 215

## **Description**

50k Autopower c/w TLS & cab suspension, 4 x ESCVs, ultimate front linkage, front PTO, AutoTrac ready, premium seat/radio, ultimate light package, Command Pro, 155 ltr/min pump, turnable fenders, cooling compartment, 710/70R42 & 600/70R28 tyres.

## **Specification**

| Stock no:     | D1142670   |
|---------------|------------|
| Location:     | Retford    |
| Manufacturer: | John Deere |

| Model: | 6R 215 |
|--------|--------|
| Year:  | 2022   |