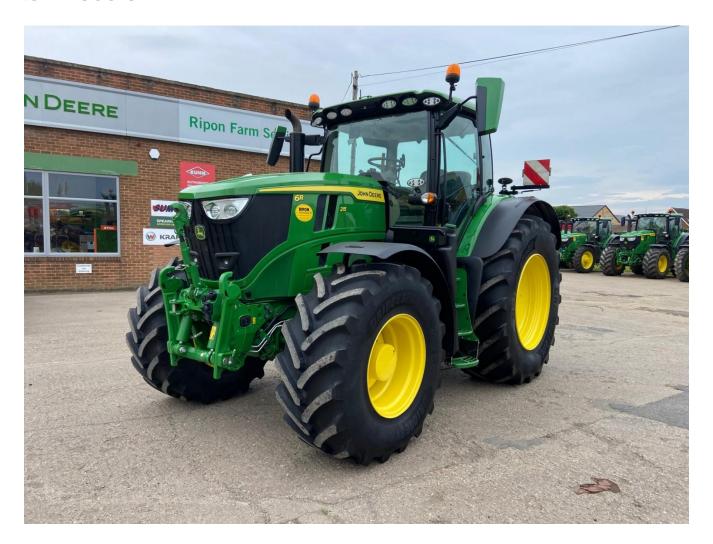

## John Deere 6R 215 £142500 ex VAT

## Description

50K Autopower c/w TLS & cab suspension, 5 x ESCVs, ultimate front linkage, Autotrac ready, command pro, roof hatch, turnable fenders, cooling compartment, hydraulic top link, 710/70R42 & 600/70R28 Bridgestone tyres.

## **Specification**

Stock no: B1136049

Location: Market Weighton

| Manufacturer:  | John Deere |
|----------------|------------|
| Model:         | 6R 215     |
| Year:          | 2023       |
| Operation hrs: | 1690       |