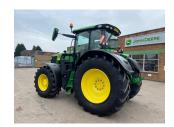

## Description

50K Autopower c/w TLS & cab suspension, 5 x ESCVs, ultimate front linkage, Autotrac ready, command pro, roof hatch, turnable fenders, cooling compartment, hydraulic top link, 710/70R42 & 600/70R28 Bridgestone tyres.