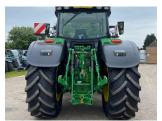

## Description

50K Autopower c/w TLS & cab suspension, 5 x ESCVs, ultimate front linkage, Autotrac ready, command pro, roof hatch, turnable fenders, cooling compartment, hydraulic top link, 710/70R42 & 600/70R28 Bridgestone tyres.