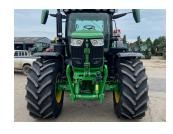

## Description

50K Autopower c/w TLS & cab suspension, 5 x ESCVs, ultimate front linkage, Autotrac ready, command pro, roof hatch, turnable fenders, cooling compartment, hydraulic top link, 710/70R42 & 600/70R28 Bridgestone tyres.