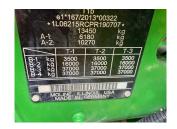

## **Specification**

Stock no: B1136049

Location: Market Weighton

| Manufacturer:  | John Deere |
|----------------|------------|
| Model:         | 6R 215     |
| Year:          | 2023       |
| Operation hrs: | 1690       |