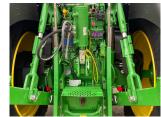

## Description

50K Autopower c/w TLS & cab suspension, 5 x ESCVs, ultimate front linkage, Autotrac ready, command pro, roof hatch, turnable fenders, cooling compartment, hydraulic top link, 710/70R42 & 600/70R28 Bridgestone tyres.