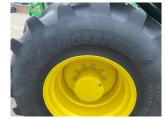

## Description

50K Autopower c/w TLS & cab suspension, 5 x ESCVs, ultimate front linkage, Autotrac ready, command pro, roof hatch, turnable fenders, cooling compartment, hydraulic top link, 710/70R42 & 600/70R28 Bridgestone tyres.