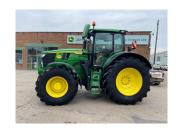

## John Deere 6R 215 £142500 ex VAT

## Description

50K Autopower c/w TLS & cab suspension, 5 x ESCVs, ultimate front linkage, Autotrac ready, command pro, roof hatch, turnable fenders, cooling compartment, hydraulic top link, 710/70R42 & 600/70R28 Bridgestone tyres.

## **Specification**

Stock no: B1136049

Location: Market Weighton

| Manufacturer:  | John Deere |
|----------------|------------|
| Model:         | 6R 215     |
| Year:          | 2023       |
| Operation hrs: | 1690       |