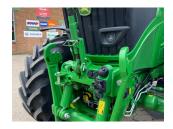

## Description

50K Autopower c/w TLS & cab suspension, 5 x ESCVs, ultimate front linkage, Autotrac ready, command pro, roof hatch, turnable fenders, cooling compartment, hydraulic top link, 710/70R42 & 600/70R28 Bridgestone tyres.