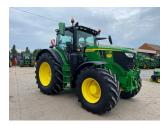

## John Deere 6R 215 £142500 ex VAT

## Description

50K Autopower c/w TLS & cab suspension, 5 x ESCVs, ultimate front linkage, Autotrac ready, command pro, roof hatch, turnable fenders, cooling compartment, hydraulic top link, 710/70R42 & 600/70R28 Bridgestone tyres.