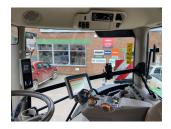

## Description

50K Autopower c/w TLS & cab suspension, 5 x ESCVs, ultimate front linkage, Autotrac ready, command pro, roof hatch, turnable fenders, cooling compartment, hydraulic top link, 710/70R42 & 600/70R28 Bridgestone tyres.