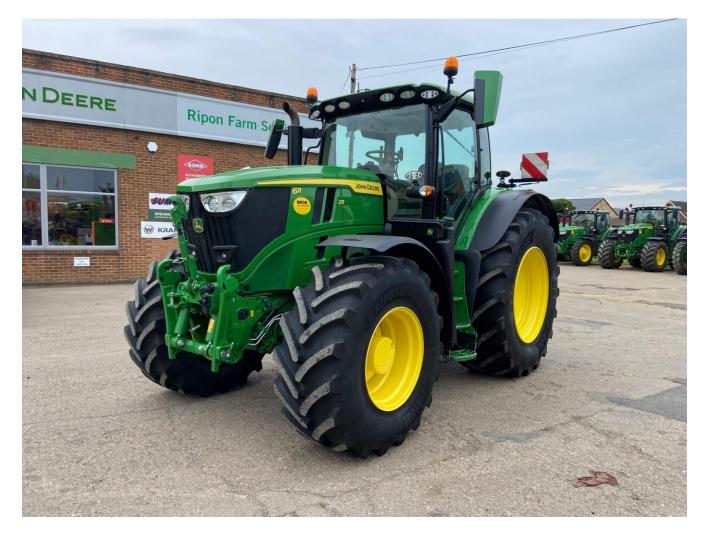

## John Deere 6R 215 £145000 ex VAT

## Description

50K Autopower c/w TLS & cab suspension, 5 x ESCVs, ultimate front linkage, Autotrac ready, command pro, roof hatch, turnable fenders, cooling compartment, hydraulic top link, 710/70R42 & 600/70R28 Bridgestone tyres.

## **Specification**

Stock no:B1136049Location:Market Weighton

Page 1 of 2

| Manufacturer:  | John Deere |
|----------------|------------|
| Model:         | 6R 215     |
| Year:          | 2023       |
| Operation hrs: | 1397       |