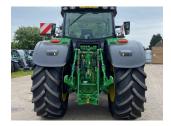

## John Deere 6R 215 £145000 ex VAT

## Description

50K Autopower c/w TLS & cab suspension, 5 x ESCVs, ultimate front linkage, Autotrac ready, command pro, roof hatch, turnable fenders, cooling compartment, hydraulic top link, 710/70R42 & 600/70R28 Bridgestone tyres.

## **Specification**

Stock no:B1136049Location:Market Weighton

Page 1 of 2

| Manufacturer:  | John Deere |
|----------------|------------|
| Model:         | 6R 215     |
| Year:          | 2023       |
| Operation hrs: | 1397       |