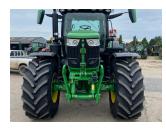

## John Deere 6R 215 £145000 ex VAT

## Description

50K Autopower c/w TLS & cab suspension, 5 x ESCVs, ultimate front linkage, Autotrac ready, command pro, roof hatch, turnable fenders, cooling compartment, hydraulic top link, 710/70R42 & 600/70R28 Bridgestone tyres.

## **Specification**

Stock no:B1136049Location:Market Weighton

Page 1 of 2

| Manufacturer:  | John Deere |
|----------------|------------|
| Model:         | 6R 215     |
| Year:          | 2023       |
| Operation hrs: | 1397       |