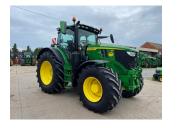

## John Deere 6R 215 £145000 ex VAT

## Description

50K Autopower c/w TLS & cab suspension, 5 x ESCVs, ultimate front linkage, Autotrac ready, command pro, roof hatch, turnable fenders, cooling compartment, hydraulic top link, 710/70R42 & 600/70R28 Bridgestone tyres.