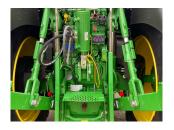

## Description

50K Autopower c/w TLS & cab suspension, 5 x ESCVs, ultimate front linkage, Autotrac ready, command pro, roof hatch, turnable fenders, cooling compartment, hydraulic top link, 710/70R42 & 600/70R28 Bridgestone tyres.