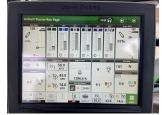

## Description

50K Autopower c/w TLS & cab suspension, 5 x ESCVs, ultimate front linkage, Autotrac ready, command pro, roof hatch, turnable fenders, cooling compartment, hydraulic top link, 710/70R42 & 600/70R28 Bridgestone tyres.