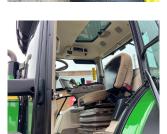

## Description

50K Autopower c/w TLS & cab suspension, 5 x ESCVs, ultimate front linkage, Autotrac ready, command pro, roof hatch, turnable fenders, cooling compartment, hydraulic top link, 710/70R42 & 600/70R28 Bridgestone tyres.