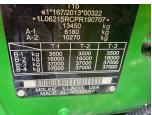

## **Specification**

Stock no:B1136049Location:Market Weighton

Page 1 of 2

| Manufacturer:  | John Deere |
|----------------|------------|
| Model:         | 6R 215     |
| Year:          | 2023       |
| Operation hrs: | 1397       |