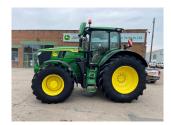

## John Deere 6R 215 £145000 ex VAT

## Description

50K Autopower c/w TLS & cab suspension, 5 x ESCVs, ultimate front linkage, Autotrac ready, command pro, roof hatch, turnable fenders, cooling compartment, hydraulic top link, 710/70R42 & 600/70R28 Bridgestone tyres.

## **Specification**

Stock no:B1136049Location:Market Weighton

Page 1 of 2

| Manufacturer:  | John Deere |
|----------------|------------|
| Model:         | 6R 215     |
| Year:          | 2023       |
| Operation hrs: | 1397       |