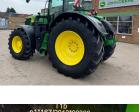

## John Deere 6R 215 £145000 ex VAT

## Description

50K Autopower c/w TLS & cab suspension, 5 x ESCVs, ultimate front linkage, Autotrac ready, command pro, roof hatch, turnable fenders, cooling compartment, hydraulic top link, 710/70R42 & 600/70R28 Bridgestone tyres.

## **Specification**

Stock no:B1136049Location:Market Weighton

Page 1 of 2

| Manufacturer:  | John Deere |
|----------------|------------|
| Model:         | 6R 215     |
| Year:          | 2023       |
| Operation hrs: | 1397       |