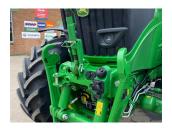

## Description

50K Autopower c/w TLS & cab suspension, 5 x ESCVs, ultimate front linkage, Autotrac ready, command pro, roof hatch, turnable fenders, cooling compartment, hydraulic top link, 710/70R42 & 600/70R28 Bridgestone tyres.