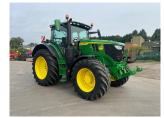

## John Deere 6R 215 £142500 ex VAT

## Description

50K Autopower c/w TLS & cab suspension, 5 x ESCVs, ultimate front linkage, Autotrac ready, premium seat, premium radio, command arm with command pro, leather steering wheel, cooling compartment, VF710/60R42 & VF600/65R30 Trelleborg tyres.