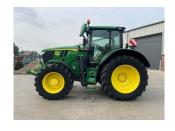

## John Deere 6R 215 £142500 ex VAT

## Description

50K Autopower c/w TLS & cab suspension, 5 x ESCVs, ultimate front linkage, Autotrac ready, premium seat, premium radio, command arm with command pro, leather steering wheel, cooling compartment, VF710/60R42 & VF600/65R30 Trelleborg tyres.

## **Specification**

| Stock no: | 51138151 |
|-----------|----------|
| Location: | Ripon    |

| Manufacturer:  | John Deere |
|----------------|------------|
| Model:         | 6R 215     |
| Year:          | 2023       |
| Operation hrs: | 1931       |