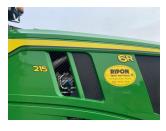

## John Deere 6R 215 £142500 ex VAT

## **Specification**

| Stock no: | 51138151 |
|-----------|----------|
| Location: | Ripon    |

| Manufacturer:  | John Deere |
|----------------|------------|
| Model:         | 6R 215     |
| Year:          | 2023       |
| Operation hrs: | 1931       |