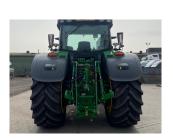

## Description

50K Autopower c/w TLS & cab suspension, 5 x ESCVs, ultimate front linkage, Autotrac ready, premium seat, premium radio, command arm with command pro, leather steering wheel, cooling compartment, VF710/60R42 & VF600/65R30 Trelleborg tyres.

## **Specification**

| Stock no: | 51138151 |
|-----------|----------|
| Location: | Ripon    |

| Manufacturer:  | John Deere |
|----------------|------------|
| Model:         | 6R 215     |
| Year:          | 2023       |
| Operation hrs: | 1931       |