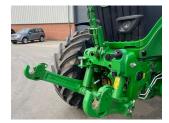

## Description

50K Autopower c/w TLS & cab suspension, 5 x ESCVs, ultimate front linkage, Autotrac ready, premium seat, premium radio, command arm with command pro, leather steering wheel, cooling compartment, VF710/60R42 & VF600/65R30 Trelleborg tyres.