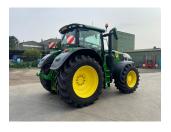

## John Deere 6R 215 £142500 ex VAT

## Description

50K Autopower c/w TLS & cab suspension, 5 x ESCVs, ultimate front linkage, Autotrac ready, premium seat, premium radio, command arm with command pro, leather steering wheel, cooling compartment, VF710/60R42 & VF600/65R30 Trelleborg tyres.