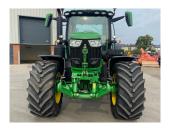

## John Deere 6R 215 £142500 ex VAT

## Description

50K Autopower c/w TLS & cab suspension, 5 x ESCVs, ultimate front linkage, Autotrac ready, premium seat, premium radio, command arm with command pro, leather steering wheel, cooling compartment, VF710/60R42 & VF600/65R30 Trelleborg tyres.