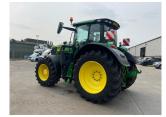

## John Deere 6R 215 £142500 ex VAT

## Description

50K Autopower c/w TLS & cab suspension, 5 x ESCVs, ultimate front linkage, Autotrac ready, premium seat, premium radio, command arm with command pro, leather steering wheel, cooling compartment, VF710/60R42 & VF600/65R30 Trelleborg tyres.

## **Specification**

| Stock no: | 51138151 |
|-----------|----------|
| Location: | Ripon    |

| Manufacturer:  | John Deere |
|----------------|------------|
| Model:         | 6R 215     |
| Year:          | 2023       |
| Operation hrs: | 1931       |