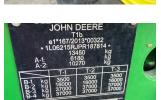

## **Specification**

| Stock no: | 51138151 |
|-----------|----------|
| Location: | Ripon    |

| Manufacturer:  | John Deere |
|----------------|------------|
| Model:         | 6R 215     |
| Year:          | 2023       |
| Operation hrs: | 1931       |