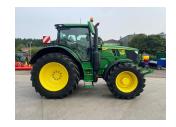

## John Deere 6R 215 £142500 ex VAT

## Description

50K Autopower c/w TLS & cab suspension, 5 x ESCVs, ultimate front linkage, Autotrac ready, premium seat, premium radio, command arm with command pro, leather steering wheel, cooling compartment, VF710/60R42 & VF600/65R30 Trelleborg tyres.