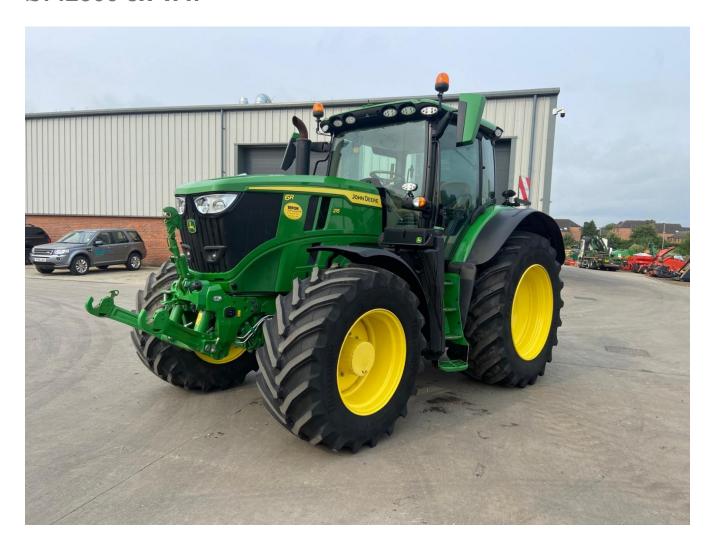

## John Deere 6R 215 £142500 ex VAT

## Description

50K Autopower c/w TLS & cab suspension, 5 x ESCVs, ultimate front linkage, Autotrac ready, premium seat, premium radio, command arm with command pro, leather steering wheel, cooling compartment, VF710/60R42 & VF600/65R30 Trelleborg tyres.

## **Specification**

| Stock no: | 51138151 |
|-----------|----------|
| Location: | Ripon    |

| Manufacturer:  | John Deere |
|----------------|------------|
| Model:         | 6R 215     |
| Year:          | 2023       |
| Operation hrs: | 1931       |