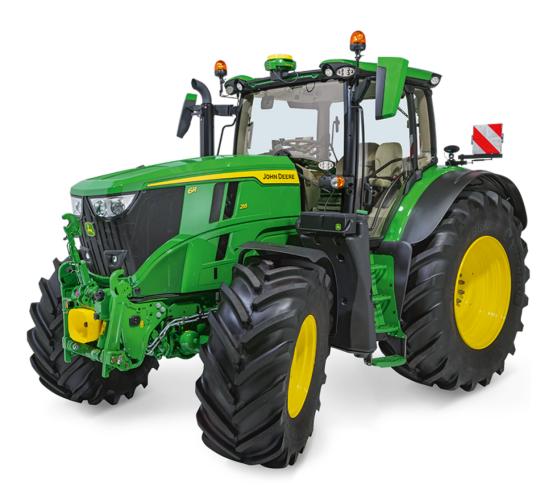

# John Deere 6R 195

## Description

- 215 hp (158 kW) max power (ECE-R120) + 29 hp (22 kW) IPM
- 6.8 I engine with 6 cylinders
- 8.8 t and 2.80 m wheelbase
- XXL ComfortView<sup>™</sup> cab ( 3.33m<sup>3</sup>) with 2 panorama doors or B-Post on left hand side and Generation 4 CommandCenter<sup>™</sup> Display with 71 d(B)A
- Transmission Choice: AutoQuad, DirectDrive, AutoPowr