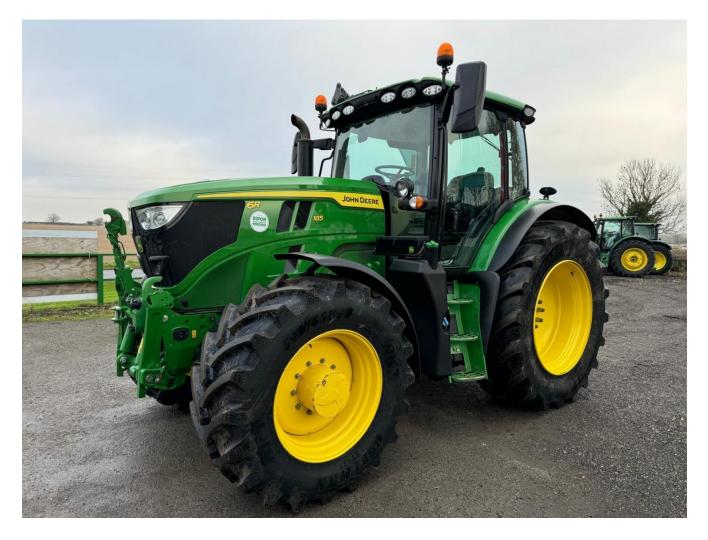

## John Deere 6R 185 £132500 ex VAT

## Description

50K Autopower c/w TLS & cab suspension, 4 x ESCVs, Ultimate front linkage, Autotrac ready, Ultimate front seat, front hitch, light package, premium radio, 155 ltr/min hydraulic pump, cooling compartment, command arm, command pro, Gen 4 4600 command centre with activation, 540/65R28 & VF650/65R42 Bridgestone tyres. POWERGARD PROTECTION PLUS WARRANTY to 28/03/26 or 4500hrs. Please make contact before travelling to view machinery to find exact location <u>See this product on our website</u>

**Specification** 

| Stock no:      | D1141459   |
|----------------|------------|
| Location:      | Retford    |
| Manufacturer:  | John Deere |
| Model:         | 6R 185     |
| Year:          | 2023       |
| Operation hrs: | 2949       |