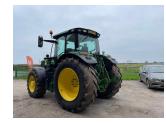

## John Deere 6R 185

## **Description**

50k Autopower IVT c/w TLS & cab suspension, 4 x ESCVs, front linkage, Autotrac ready, command pro, ultimate seat, hydraulic centre link, dual beacons, power beyond, premium radio, air / hydraulic trailer brakes, ultimate light package, additional oil reservoir, cooling compartment, VF650/65R42 & VF540/65R30 Bridgestone tyres.