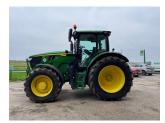

## John Deere 6R 185

## **Description**

50k Autopower IVT c/w TLS & cab suspension, 4 x ESCVs, front linkage, Autotrac ready, command pro, ultimate seat, hydraulic centre link, dual beacons, power beyond, premium radio, air / hydraulic trailer brakes, ultimate light package, additional oil reservoir, cooling compartment, VF650/65R42 & VF540/65R30 Bridgestone tyres.