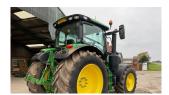

## John Deere 6R 185

## **Description**

50k Autopower IVT c/w TLS & cab suspension, 4 x ESCVs, front linkage, Autotrac ready, command pro, ultimate seat, hydraulic centre link, dual beacons, power beyond, premium radio, air / hydraulic trailer brakes, ultimate light package, additional oil reservoir, cooling compartment, VF650/65R42 & VF540/65R30 Bridgestone tyres.