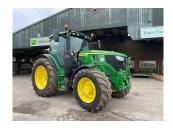

## John Deere 6R 185

## **Description**

50k Autopower IVT c/w TLS & cab suspension, 4 x ESCVs, front linkage, Autotrac ready, command pro, ultimate seat, hydraulic centre link, dual beacons, power beyond, premium radio, air / hydraulic trailer brakes, ultimate light package, additional oil reservoir, cooling compartment, VF650/65R42 & VF540/65R30 Bridgestone tyres.