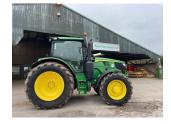

## John Deere 6R 185

## **Description**

50k Autopower IVT c/w TLS & cab suspension, 4 x ESCVs, front linkage, Autotrac ready, command pro, ultimate seat, hydraulic centre link, dual beacons, power beyond, premium radio, air / hydraulic trailer brakes, ultimate light package, additional oil reservoir, cooling compartment, VF650/65R42 & VF540/65R30 Bridgestone tyres.

## **Specification**

| Stock no: | D1141458 |
|-----------|----------|
| Location: | Retford  |

| Manufacturer:  | John Deere |
|----------------|------------|
| Model:         | 6R 185     |
| Year:          | 2023       |
| Operation hrs: | 1963       |