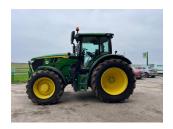

## John Deere 6R 185

## **Description**

50k Autopower IVT c/w TLS & cab suspension, 4 x ESCVs, front linkage, Autotrac ready, command pro, ultimate seat, hydraulic centre link, dual beacons, power beyond, premium radio, air / hydraulic trailer brakes, ultimate light package, additional oil reservoir, cooling compartment, VF650/65R42 & VF540/65R30 Bridgestone tyres.

## **Specification**

| Stock no: | D1141458 |
|-----------|----------|
| Location: | Retford  |

| Manufacturer:  | John Deere |
|----------------|------------|
| Model:         | 6R 185     |
| Year:          | 2023       |
| Operation hrs: | 1963       |