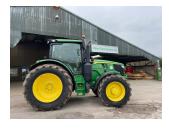

## John Deere 6R 185

## **Description**

50k Autopower IVT c/w TLS & cab suspension, 4 x ESCVs, front linkage, Autotrac ready, command pro, ultimate seat, hydraulic centre link, dual beacons, power beyond, premium radio, air / hydraulic trailer brakes, ultimate light package, additional oil reservoir, cooling compartment, VF650/65R42 & VF540/65R30 Bridgestone tyres.