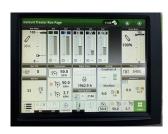

## **Description**

50k Autopower IVT c/w TLS & cab suspension, 4 x ESCVs, front linkage, Autotrac ready, command pro, ultimate seat, hydraulic centre link, dual beacons, power beyond, premium radio, air / hydraulic trailer brakes, ultimate light package, additional oil reservoir, cooling compartment, VF650/65R42 & VF540/65R30 Bridgestone tyres.