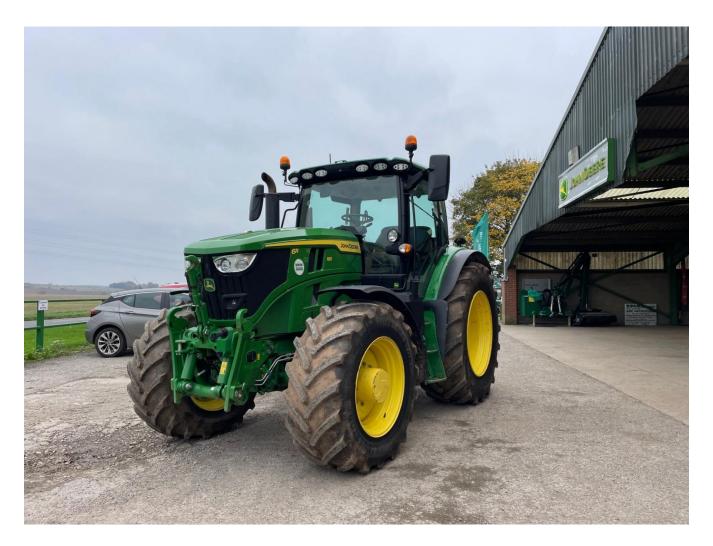

## John Deere 6R 185

## **Description**

50k Autopower IVT c/w TLS & cab suspension, 4 x ESCVs, front linkage, Autotrac ready, command pro, ultimate seat, hydraulic centre link, dual beacons, power beyond, premium radio, air / hydraulic trailer brakes, ultimate light package, additional oil reservoir, cooling compartment, VF650/65R42 & VF540/65R30 Bridgestone tyres.

## **Specification**

| Stock no: | D1141458 |
|-----------|----------|
| Location: | Retford  |

| Manufacturer:  | John Deere |
|----------------|------------|
| Model:         | 6R 185     |
| Year:          | 2023       |
| Operation hrs: | 1963       |