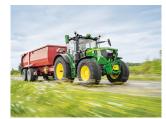

# John Deere 6R 185

### Description

- 204 hp (150 kW) max power (ECE-R120) + 30 hp (22 kW) IPM
- 6.8 I engine with 6 cylinders
- 7.9 t and 2.77 m wheelbase
- XXL ComfortView<sup>™</sup> cab ( 3.33m³) with 2 panorama doors or B-Post on left hand side and Generation 4 CommandCenter<sup>™</sup> Display with 71 d(B)A
- Transmission Choice: AutoPowr