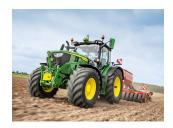

# John Deere 6R 185

### Description

- 204 hp (150 kW) max power (ECE-R120) + 30 hp (22 kW) IPM
- 6.8 I engine with 6 cylinders
- 7.9 t and 2.77 m wheelbase
- XXL ComfortView<sup>™</sup> cab ( 3.33m³) with 2 panorama doors or B-Post on left hand side and Generation 4 CommandCenter<sup>™</sup> Display with 71 d(B)A
- Transmission Choice: AutoPowr