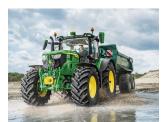

# John Deere 6R 185

### Description

- 204 hp (150 kW) max power (ECE-R120) + 30 hp (22 kW) IPM
- 6.8 I engine with 6 cylinders
- 7.9 t and 2.77 m wheelbase
- XXL ComfortView<sup>™</sup> cab ( 3.33m³) with 2 panorama doors or B-Post on left hand side and Generation 4 CommandCenter<sup>™</sup> Display with 71 d(B)A
- Transmission Choice: AutoPowr