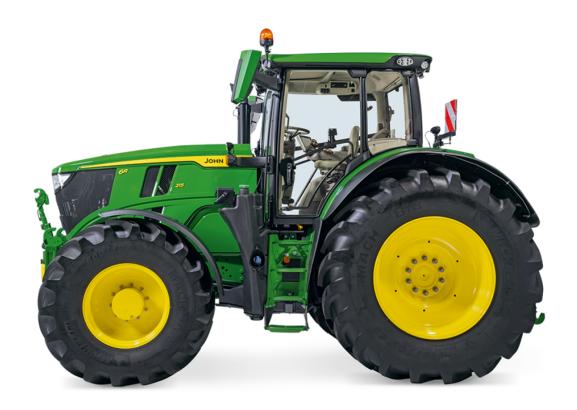

## John Deere 6R 175

### **Description**

- 193 hp (142 kW) max power (ECE-R120) + 30 hp (22 kW) IPM
- 6.8 I engine with 6 cylinders8.8 t and 2.80 m wheelbase
- XXL ComfortView<sup>™</sup> cab ( 3.33m³) with 2 panorama doors or B-Post on left hand side and Generation 4 CommandCenter<sup>™</sup> Display with 71 d(B)A
- Transmission Choice: AutoQuad, DirectDrive, AutoPowr