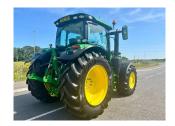

#### **EX-HIRE TRACTOR.**

50k AutoPowr c/w TLS with brakes & pivoting front fenders, Command Pro, 4600 Command Center with AutoTrac activation, 4 x ESCVs plus dedicated pick up hitch SCV, 4T premium front hitch, ultimate light package, premium operator seat, 650/65R42 & 600/60R28 Bridgestone VF tyres, hydraulic top link & auto stabilisers.