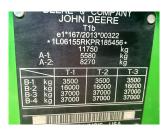

## **Specification**

| Stock no:      | E1128744   |
|----------------|------------|
| Location:      | Malton     |
| Manufacturer:  | John Deere |
| Model:         | 6R 155     |
| Year:          | 2023       |
| Operation hrs: | 1324       |