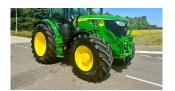

#### **EX-HIRE TRACTOR.**

50k AutoPowr c/w TLS with brakes & pivoting front fenders, Command Pro, 4600 Command Center with AutoTrac activation, 4 x ESCVs plus dedicated pick up hitch SCV, 4T premium front hitch, ultimate light package, premium operator seat, 650/65R42 & 600/60R28 Bridgestone VF tyres, hydraulic top link & auto stabilisers.