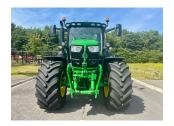

#### **EX-HIRE TRACTOR.**

50k AutoPowr c/w TLS with brakes & pivoting front fenders, Command Pro, 4600 Command Center with AutoTrac activation, 4 x ESCVs plus dedicated pick up hitch SCV, 4T premium front hitch, ultimate light package, premium operator seat, 650/65R42 & 600/60R28 Bridgestone VF tyres, hydraulic top link & auto stabilisers.