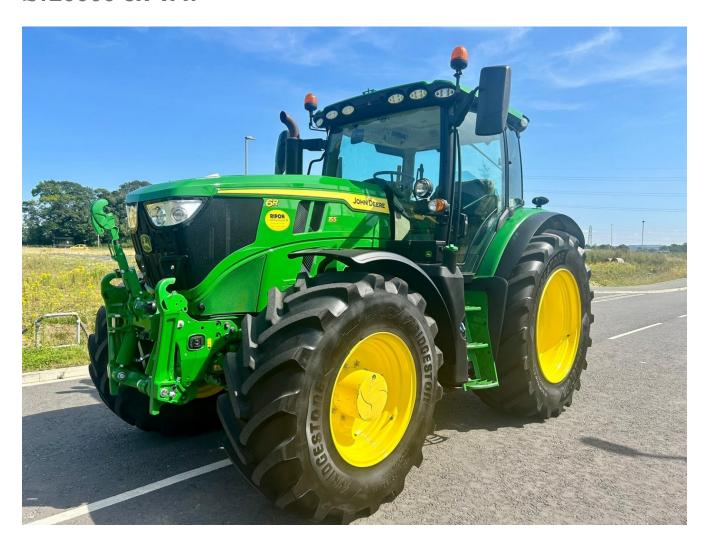

# John Deere 6R 155 £120000 ex VAT

#### **EX-HIRE TRACTOR.**

50k AutoPowr c/w TLS with brakes & pivoting front fenders, Command Pro, 4600 Command Center with AutoTrac activation, 4 x ESCVs plus dedicated pick up hitch SCV, 4T premium front hitch, ultimate light package, premium operator seat, 650/65R42 & 600/60R28 Bridgestone VF tyres, hydraulic top link & auto stabilisers.

## **Specification**

| Stock no:      | E1128744   |
|----------------|------------|
| Location:      | Malton     |
| Manufacturer:  | John Deere |
| Model:         | 6R 155     |
| Year:          | 2023       |
| Operation hrs: | 1324       |