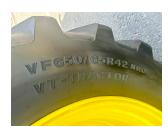

#### **EX-HIRE TRACTOR.**

50k AutoPowr c/w TLS with brakes & pivoting front fenders, Command Pro, 4600 Command Center with AutoTrac activation, 4 x ESCVs plus dedicated pick up hitch SCV, 4T premium front hitch, ultimate light package, premium operator seat, 650/65R42 & 600/60R28 Bridgestone VF tyres, hydraulic top link & auto stabilisers.