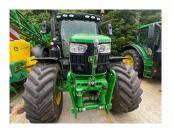

## John Deere 6R 155 £112500 ex VAT

## Description

50K Autoquad Plus c/w TLS & cab suspension, 3 x SCVs, standard front linkage, Autotrac ready, Gen 4 command centre with Autotrac activation, premium light package, 650/65R38 & 540/65R28 Michelin tyres.

## **Specification**

| Stock no: | 71137322 |
|-----------|----------|
| Location: | Malton   |

| Manufacturer:  | John Deere |
|----------------|------------|
| Model:         | 6R 155     |
| Year:          | 2023       |
| Operation hrs: | 331        |