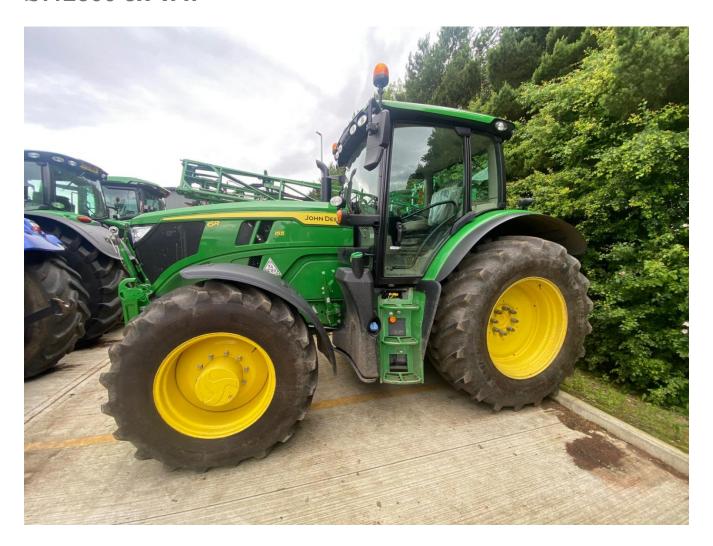

## John Deere 6R 155 £112500 ex VAT

## Description

50K Autoquad Plus c/w TLS & cab suspension, 3 x SCVs, standard front linkage, Autotrac ready, Gen 4 command centre with Autotrac activation, premium light package, 650/65R38 & 540/65R28 Michelin tyres.

## **Specification**

| Stock no: | 71137322 |
|-----------|----------|
| Location: | Malton   |

| Manufacturer:  | John Deere |
|----------------|------------|
| Model:         | 6R 155     |
| Year:          | 2023       |
| Operation hrs: | 331        |