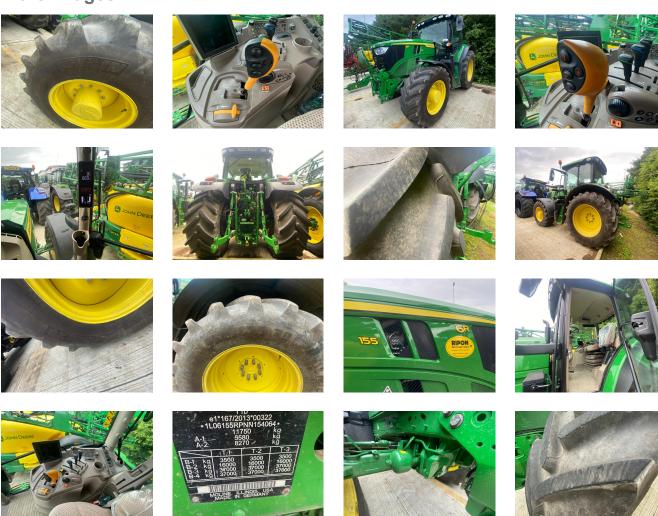

Ripon Farm Services
Dallamires Lane, Ripon, North Yorkshire, HG4 1TT
01765 692255
www.riponfarmservices.com

## John Deere 6R 155 £112500 ex VAT



## Description

50K Autoquad Plus c/w TLS & cab suspension, 3 x SCVs, standard front linkage, Autotrac ready, Gen 4 command centre with Autotrac activation, premium light package, 650/65R38 & 540/65R28 Michelin tyres.

Please make contact before travelling to view machinery to find exact location See this product on our website

## **Specification**

| Stock no: | 71137322 |
|-----------|----------|
| Location: | Malton   |

| Manufacturer:  | John Deere |
|----------------|------------|
| Model:         | 6R 155     |
| Year:          | 2023       |
| Operation hrs: | 331        |

## More images













Page 2 of 3