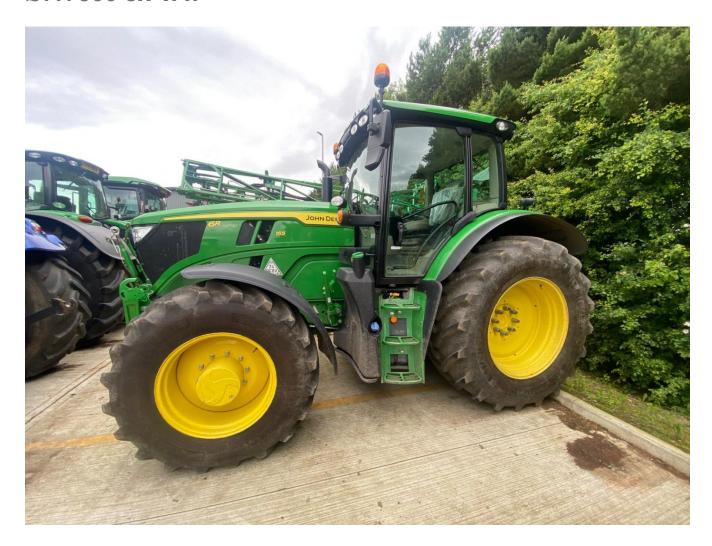

## John Deere 6R 155 £117500 ex VAT

## Description

50K Autoquad Plus c/w TLS & cab suspension, 3 x SCVs, standard front linkage, Autotrac ready, Gen 4 command centre with Autotrac activation, premium light package, 650/65R38 & 540/65R28 Michelin tyres.

## **Specification**

| Stock no: | 71137322 |
|-----------|----------|
| Location: | Malton   |

| Manufacturer:  | John Deere |
|----------------|------------|
| Model:         | 6R 155     |
| Year:          | 2023       |
| Operation hrs: | 215        |