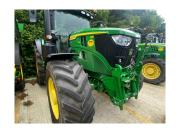

## John Deere 6R 155 £117500 ex VAT

## Description

50K Autoquad Plus c/w TLS & cab suspension, 3 x SCVs, standard front linkage, Autotrac ready, Gen 4 command centre with Autotrac activation, premium light package, 650/65R38 & 540/65R28 Michelin tyres.