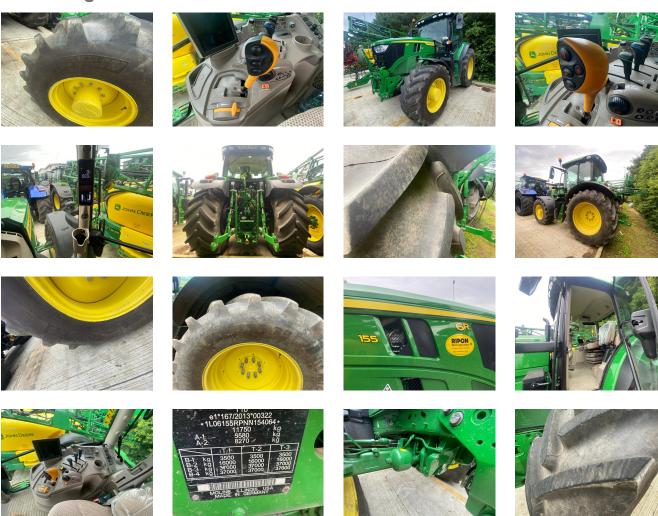

Ripon Farm Services
Dallamires Lane, Ripon, North Yorkshire, HG4 1TT
01765 692255
www.riponfarmservices.com

## John Deere 6R 155 £117500 ex VAT



## Description

50K Autoquad Plus c/w TLS & cab suspension, 3 x SCVs, standard front linkage, Autotrac ready, Gen 4 command centre with Autotrac activation, premium light package, 650/65R38 & 540/65R28 Michelin tyres.

Please make contact before travelling to view machinery to find exact location See this product on our website

## **Specification**

| Stock no: | 71137322 |
|-----------|----------|
| Location: | Malton   |

| Manufacturer:  | John Deere |
|----------------|------------|
| Model:         | 6R 155     |
| Year:          | 2023       |
| Operation hrs: | 215        |

## More images













Page 2 of 3