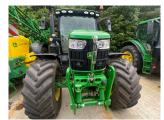

## John Deere 6R 155 £117500 ex VAT

## Description

50K Autoquad Plus c/w TLS & cab suspension, 3 x SCVs, standard front linkage, Autotrac ready, Gen 4 command centre with Autotrac activation, premium light package, 650/65R38 & 540/65R28 Michelin tyres.

## **Specification**

| Stock no: | 71137322 |
|-----------|----------|
| Location: | Malton   |

| Manufacturer:  | John Deere |
|----------------|------------|
| Model:         | 6R 155     |
| Year:          | 2023       |
| Operation hrs: | 215        |