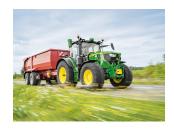

## John Deere 6R 155

### **Description**

- 171 hp (125 kW) max power (ECE-R120) + 32 hp (24 kW) IPM
- 6.8 I engine with 6 cylinders 7.9 t and 2.77 m wheelbase
- XXL ComfortView<sup>™</sup> cab ( 3.33m³) with 2 panorama doors or B-Post on left hand side and Generation 4 CommandCenter<sup>™</sup> Display with 71 d(B)A
- Transmission Choice: AutoQuad, DirectDrive, AutoPowr