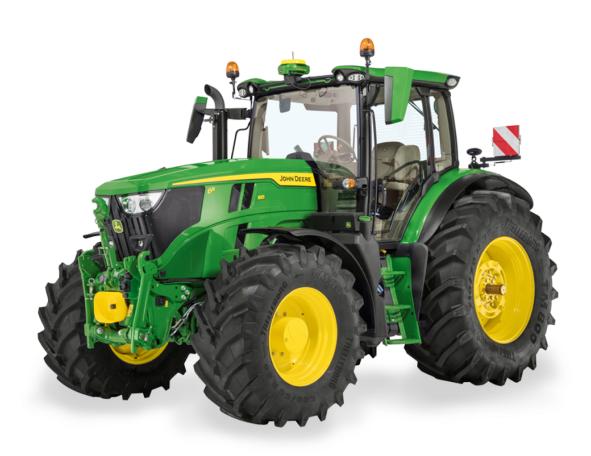

## John Deere 6R 155

### **Description**

- 171 hp (125 kW) max power (ECE-R120) + 32 hp (24 kW) IPM
- 6.8 I engine with 6 cylinders 7.9 t and 2.77 m wheelbase
- XXL ComfortView<sup>™</sup> cab ( 3.33m³) with 2 panorama doors or B-Post on left hand side and Generation 4 CommandCenter<sup>™</sup> Display with 71 d(B)A
- Transmission Choice: AutoQuad, DirectDrive, AutoPowr