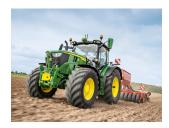

## John Deere 6R 155

### **Description**

- 171 hp (125 kW) max power (ECE-R120) + 32 hp (24 kW) IPM
- 6.8 I engine with 6 cylinders 7.9 t and 2.77 m wheelbase
- XXL ComfortView<sup>™</sup> cab ( 3.33m³) with 2 panorama doors or B-Post on left hand side and Generation 4 CommandCenter<sup>™</sup> Display with 71 d(B)A
- Transmission Choice: AutoQuad, DirectDrive, AutoPowr