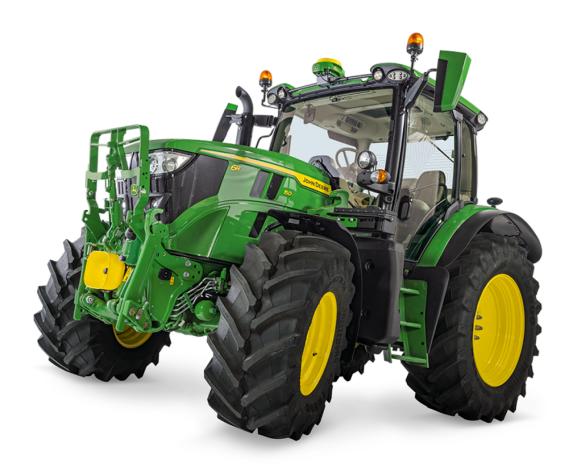

# John Deere 6R 150

### **Description**

- 165 hp (121 kW) max power (ECE-R120) + 12 hp (9 kW) IPM
- 4.5 I engine with 4 cylinders
- 6.5 t and 2.58 m wheelbase
- XXL ComfortView<sup>™</sup> cab ( 3.33m³) with 2 panorama doors or B-Post on left hand side and Generation 4 CommandCenter<sup>™</sup> Display with 71 d(B)A
- Transmission Choice: AutoPowr