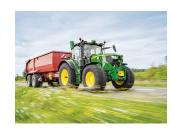

# John Deere 6R 145

### **Description**

- 160 hp (117 kW) max power (ECE-R120) + 32 hp (24 kW) IPM
- 6.8 I engine with 6 cylinders
- 7.9 t and 2.77 m wheelbase
- XXL ComfortView<sup>™</sup> cab ( 3.33m³) with 2 panorama doors or B-Post on left hand side and Generation 4 CommandCenter<sup>™</sup> Display with 71 d(B)A
- Transmission Choice: AutoQuad, DirectDrive, AutoPowr