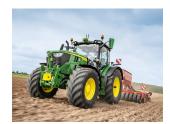

# John Deere 6R 145

### **Description**

- 160 hp (117 kW) max power (ECE-R120) + 32 hp (24 kW) IPM
- 6.8 I engine with 6 cylinders
- 7.9 t and 2.77 m wheelbase
- XXL ComfortView<sup>™</sup> cab ( 3.33m³) with 2 panorama doors or B-Post on left hand side and Generation 4 CommandCenter<sup>™</sup> Display with 71 d(B)A
- Transmission Choice: AutoQuad, DirectDrive, AutoPowr