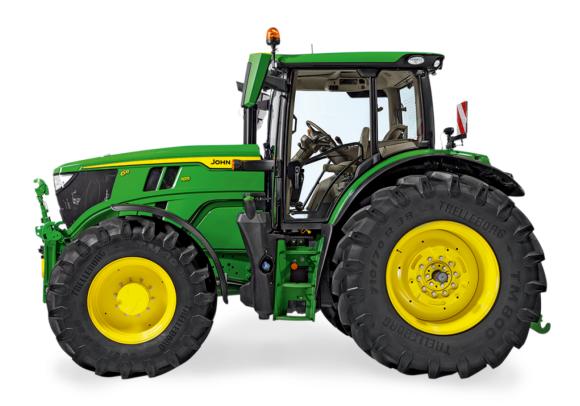

# John Deere 6R 145

### **Description**

- 160 hp (117 kW) max power (ECE-R120) + 32 hp (24 kW) IPM
- 6.8 I engine with 6 cylinders
- 7.9 t and 2.77 m wheelbase
- XXL ComfortView<sup>™</sup> cab ( 3.33m³) with 2 panorama doors or B-Post on left hand side and Generation 4 CommandCenter<sup>™</sup> Display with 71 d(B)A
- Transmission Choice: AutoQuad, DirectDrive, AutoPowr