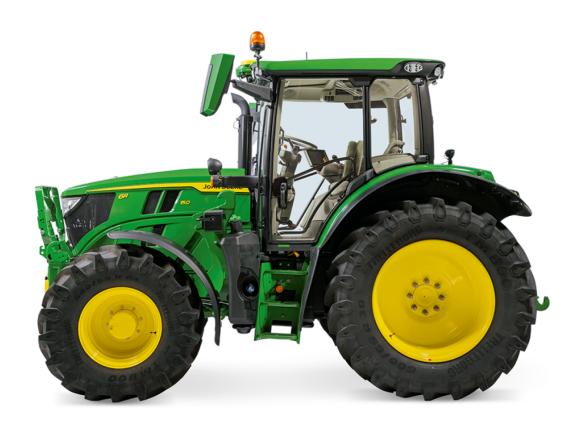

## John Deere 6R 110

### Description

- 121 hp (89 kW) max power (ECE-R120) + 14 hp (10 kW) IPM
- Transmission Choice: AutoQuad, CommandQuad, AutoPowr
- 4.5 I engine with 4 cylinders
- 6.5 t and 2.58 m wheelbase
- XXL ComfortView<sup>™</sup> cab ( 3.33m³) with 2 panorama doors or B-Post on left hand side and Generation 4 CommandCenter<sup>™</sup> Display with 71 d(B)A
- Transmission Choice: AutoQuad, CommandQuad, AutoPowr

### **Specification**

Location: New from Manufacturer

Manufacturer: John Deere

Model: 6R 110