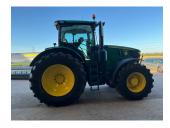

## John Deere 6250R £96500 ex VAT

## Description

Premium edition 50K Autopower c/w TLS & cab suspension, 3 x ESCVs, premium front linkage, Autotrac ready, Command Pro, premium seat, premium radio, light package, turnable fenders, electric joystick, VF710/70R42 & VF600/70R28 Bridgestone tyres.

## **Specification**

| Stock no: | D1141357 |
|-----------|----------|
| Location: | Retford  |

| Manufacturer:  | John Deere |
|----------------|------------|
| Model:         | 6250R      |
| Year:          | 2019       |
| Operation hrs: | 4031       |