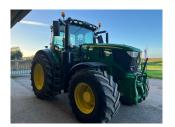

## John Deere 6250R £96500 ex VAT

## Description

Premium edition 50K Autopower c/w TLS & cab suspension, 3 x ESCVs, premium front linkage, Autotrac ready, Command Pro, premium seat, premium radio, light package, turnable fenders, electric joystick, VF710/70R42 & VF600/70R28 Bridgestone tyres.

## **Specification**

| Stock no: | D1141357 |
|-----------|----------|
| Location: | Retford  |

| Manufacturer:  | John Deere |
|----------------|------------|
| Model:         | 6250R      |
| Year:          | 2019       |
| Operation hrs: | 4031       |