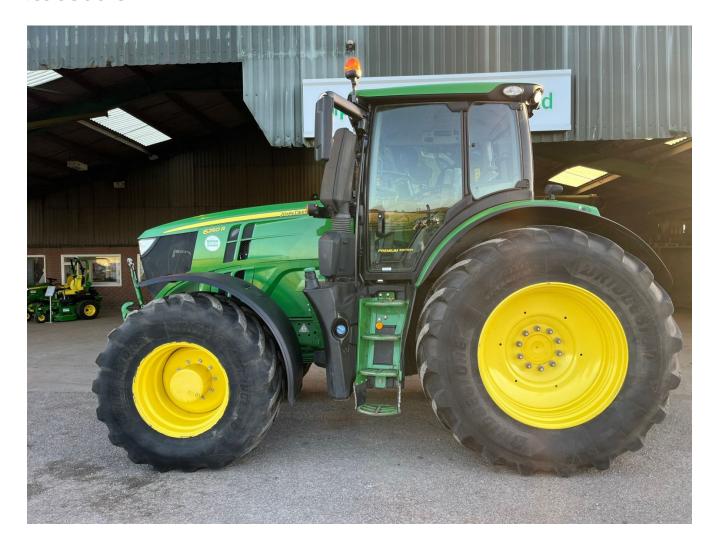

## John Deere 6250R £96500 ex VAT

## Description

Premium edition 50K Autopower c/w TLS & cab suspension, 3 x ESCVs, premium front linkage, Autotrac ready, Command Pro, premium seat, premium radio, light package, turnable fenders, electric joystick, VF710/70R42 & VF600/70R28 Bridgestone tyres.

## **Specification**

| Stock no: | D1141357 |
|-----------|----------|
| Location: | Retford  |

| Manufacturer:  | John Deere |
|----------------|------------|
| Model:         | 6250R      |
| Year:          | 2019       |
| Operation hrs: | 4031       |