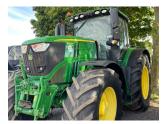

## John Deere 6250R

£110000 ex VAT

## **Description**

50K Autopower c/w TLS & cab suspension, command pro, front linkage, 710/70R42 & 600/70R30 tyres.

Please make contact before travelling to view machinery to find exact location See this product on our website

## **Specification**

| Stock no:     | D1138702   |
|---------------|------------|
| Location:     | Retford    |
| Manufacturer: | John Deere |

| Model:         | 6250R |
|----------------|-------|
| Year:          | 2018  |
| Operation hrs: | 2812  |