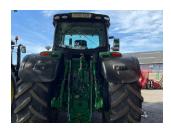

## **Description**

50K Autopower c/w TLS & cab suspension, command pro, front linkage, 710/70R42 & 600/70R30 tyres.

Please make contact before travelling to view machinery to find exact location See this product on our website