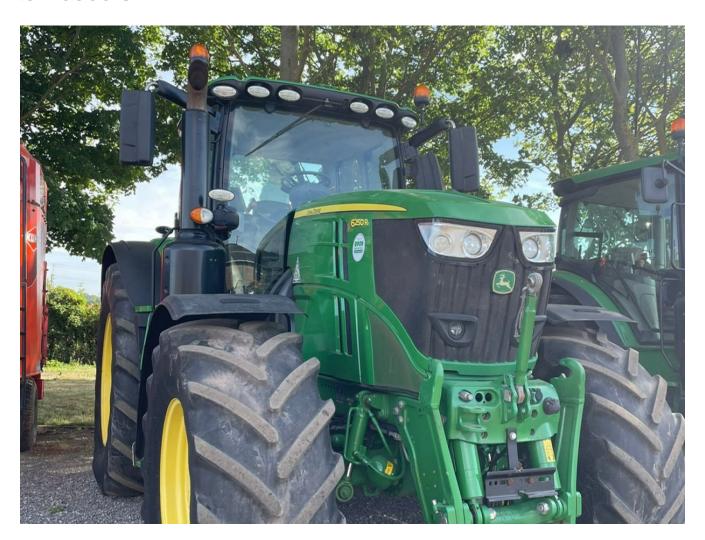

## John Deere 6250R

£110000 ex VAT

## **Description**

50K Autopower c/w TLS & cab suspension, command pro, front linkage, 710/70R42 & 600/70R30 tyres.

Please make contact before travelling to view machinery to find exact location See this product on our website

## **Specification**

| Stock no:     | D1138702   |
|---------------|------------|
| Location:     | Retford    |
| Manufacturer: | John Deere |

| Model:         | 6250R |
|----------------|-------|
| Year:          | 2018  |
| Operation hrs: | 2812  |