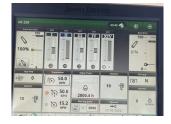

## **Specification**

| Stock no:     | D1138702   |
|---------------|------------|
| Location:     | Retford    |
| Manufacturer: | John Deere |

| Model:         | 6250R |
|----------------|-------|
| Year:          | 2018  |
| Operation hrs: | 2812  |