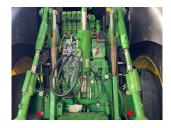

## **Description**

50K Autopower c/w TLS & cab suspension, command pro, front linkage, 710/70R42 & 600/70R30 tyres.

Please make contact before travelling to view machinery to find exact location See this product on our website