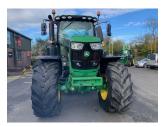

## John Deere 6250R £79500 ex VAT

## Description

Premium 50k Autopower/IVT c/w cab suspension, comfort view cab, command arm, premium seat, 4WD front axle TLS plus brakes, 710/70R42 & 600/70R28 tyres, 4 x SCVs. Please make contact before travelling to view machinery to find exact location <u>See this product on our website</u>

## **Specification**

| Stock no:     | A1133242   |
|---------------|------------|
| Location:     | Stockton   |
| Manufacturer: | John Deere |

| Model:         | 6250R |
|----------------|-------|
| Year:          | 2020  |
| Operation hrs: | 6657  |