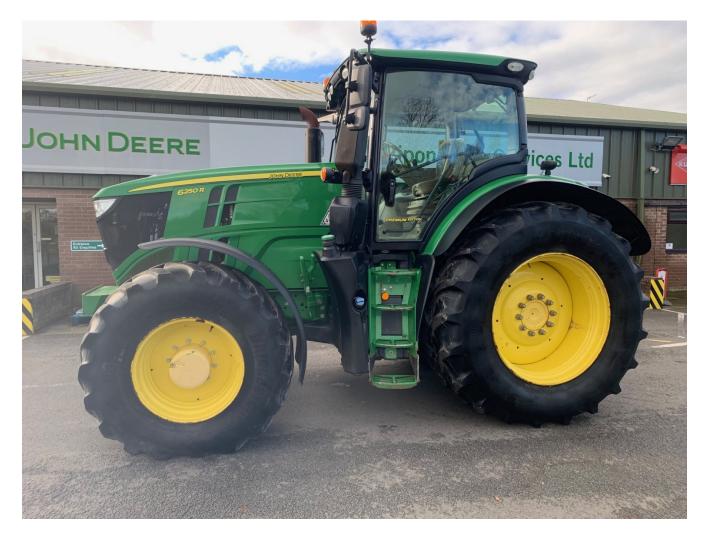

## John Deere 6250R £79500 ex VAT

## Description

Premium 50k Autopower/IVT c/w cab suspension, comfort view cab, command arm, premium seat, 4WD front axle TLS plus brakes, 710/70R42 & 600/70R28 tyres, 4 x SCVs. Please make contact before travelling to view machinery to find exact location <u>See this product on our website</u>

## **Specification**

| Stock no:     | A1133242   |
|---------------|------------|
| Location:     | Stockton   |
| Manufacturer: | John Deere |

| Model:         | 6250R |
|----------------|-------|
| Year:          | 2020  |
| Operation hrs: | 6657  |