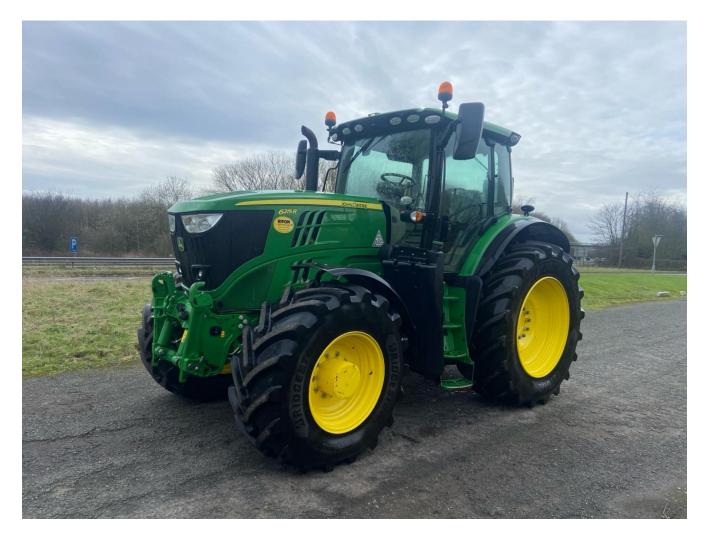

## John Deere 6215R £95000 ex VAT

## Description

Premium Edition 50K Autopower c/w TLS & cab suspension, 4 x ESCVs, premium front linkage, Autotrac ready, premium radio, premium seat, command arm, wide angle mirrors, turnable fenders, auto temperature control, cooling compartment, ultimate light package, 2 LED beltline lights (work) dual beacons, VF650/65R42 & VF600/65R28 Bridgestone tyres. Please make contact before travelling to view machinery to find exact location <u>See this product on our website</u>

## **Specification**

Stock no:

E1132129

| Location:      | Tadcaster  |
|----------------|------------|
| Manufacturer:  | John Deere |
| Model:         | 6215R      |
| Year:          | 2020       |
| Operation hrs: | 2764       |