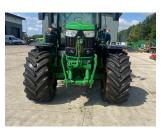

## John Deere 6215R £54500 ex VAT

## Description

50K Direct Drive c/w TLS & cab suspension, 4 x ESCVs, front linkage, Autotrac ready, joystick, 650/85R38 & 600/70R28 Alliance tyres. Please make contact before travelling to view machinery to find exact location <u>See this product on our website</u>