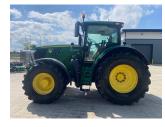

## John Deere 6215R £54500 ex VAT

## Description

50K Direct Drive c/w TLS & cab suspension, 4 x ESCVs, front linkage, Autotrac ready, joystick, 650/85R38 & 600/70R28 Alliance tyres. Please make contact before travelling to view machinery to find exact location <u>See this product on our website</u>

## Specification

| Stock no:     | C1138037   |
|---------------|------------|
| Location:     | Malton     |
| Manufacturer: | John Deere |

| Model:         | 6215R |
|----------------|-------|
| Year:          | 2016  |
| Operation hrs: | 7226  |