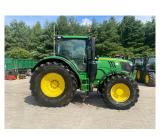

## John Deere 6215R £54500 ex VAT

## Description

50K Direct Drive c/w TLS & cab suspension, 4 x ESCVs, front linkage, Autotrac ready, joystick, 650/85R38 & 600/70R28 Alliance tyres. Please make contact before travelling to view machinery to find exact location <u>See this product on our website</u>

## Specification

| Stock no:     | C1138037   |
|---------------|------------|
| Location:     | Malton     |
| Manufacturer: | John Deere |

| Model:         | 6215R |
|----------------|-------|
| Year:          | 2016  |
| Operation hrs: | 7226  |