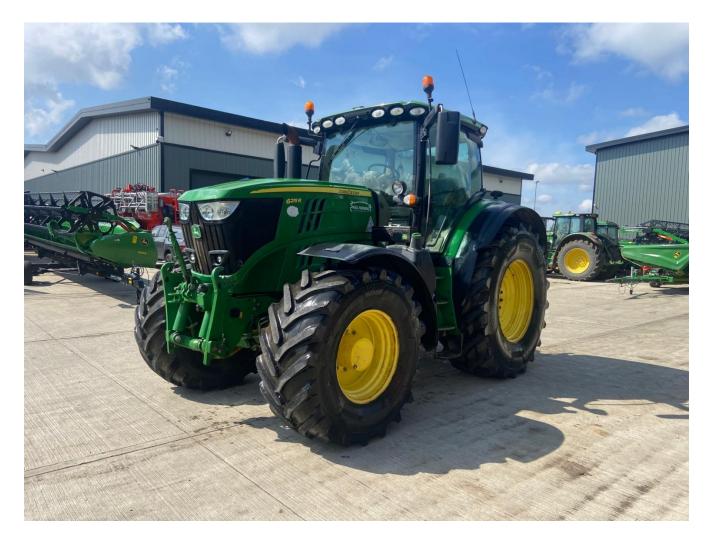

## John Deere 6215R £54500 ex VAT

## Description

50K Direct Drive c/w TLS & cab suspension, 4 x ESCVs, front linkage, Autotrac ready, joystick, 650/85R38 & 600/70R28 Alliance tyres. Please make contact before travelling to view machinery to find exact location <u>See this product on our website</u>

## Specification

| Stock no:     | C1138037   |
|---------------|------------|
| Location:     | Malton     |
| Manufacturer: | John Deere |

| Model:         | 6215R |
|----------------|-------|
| Year:          | 2016  |
| Operation hrs: | 7226  |