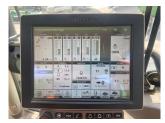

## Description

50K Direct Drive c/w TLS & cab suspension, 4 x ESCVs, front linkage, Autotrac ready, joystick, 650/85R38 & 600/70R28 Alliance tyres. Please make contact before travelling to view machinery to find exact location <u>See this product on our website</u>