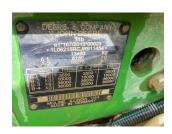

## **Specification**

| Stock no:     | B1138873        |
|---------------|-----------------|
| Location:     | Market Weighton |
| Manufacturer: | John Deere      |

| Model:         | 6215R |
|----------------|-------|
| Year:          | 2018  |
| Operation hrs: | 4782  |