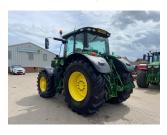

## John Deere 6215R £69500 ex VAT

## Description

50K Autopower c/w TLS & cab suspension, 4 x ESCVs, premium front linkage, Autotrac ready, ultimate lights, 650/85R38 & 600/70R28 tyres.

Please make contact before travelling to view machinery to find exact location See this product on our website

## **Specification**

| Stock no:     | B1138873        |
|---------------|-----------------|
| Location:     | Market Weighton |
| Manufacturer: | John Deere      |

| Model:         | 6215R |
|----------------|-------|
| Year:          | 2018  |
| Operation hrs: | 4782  |