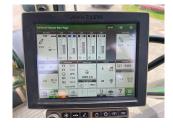

## Description

50K Autopower c/w TLS & cab suspension, 4 x ESCVs, premium front linkage, Autotrac ready, ultimate lights, 650/85R38 & 600/70R28 tyres.

Please make contact before travelling to view machinery to find exact location See this product on our website