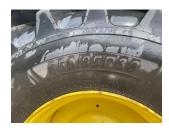

## Description

50K Autopower c/w TLS & cab suspension, 4 x ESCVs, premium front linkage, Autotrac ready, ultimate lights, 650/85R38 & 600/70R28 tyres.

Please make contact before travelling to view machinery to find exact location See this product on our website