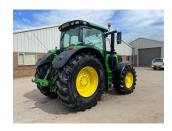

## John Deere 6215R £69500 ex VAT

## Description

50K Autopower c/w TLS & cab suspension, 4 x ESCVs, premium front linkage, Autotrac ready, ultimate lights, 650/85R38 & 600/70R28 tyres.

Please make contact before travelling to view machinery to find exact location See this product on our website

## **Specification**

| Stock no:     | B1138873        |
|---------------|-----------------|
| Location:     | Market Weighton |
| Manufacturer: | John Deere      |

| Model:         | 6215R |
|----------------|-------|
| Year:          | 2018  |
| Operation hrs: | 4782  |