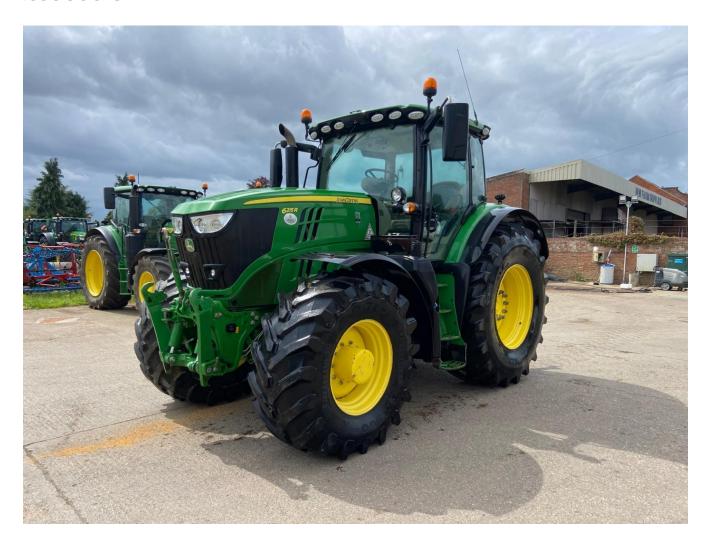

## John Deere 6215R £69500 ex VAT

## Description

50K Autopower c/w TLS & cab suspension, 4 x ESCVs, premium front linkage, Autotrac ready, ultimate lights, 650/85R38 & 600/70R28 tyres.

Please make contact before travelling to view machinery to find exact location See this product on our website

## **Specification**

| Stock no:     | B1138873        |
|---------------|-----------------|
| Location:     | Market Weighton |
| Manufacturer: | John Deere      |

| Model:         | 6215R |
|----------------|-------|
| Year:          | 2018  |
| Operation hrs: | 4782  |