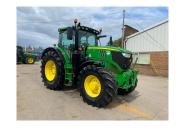

## John Deere 6215R £69500 ex VAT

## Description

50K Autopower c/w TLS & cab suspension, 4 x ESCVs, premium front linkage, Autotrac ready, ultimate lights, 650/85R38 & 600/70R28 tyres.

Please make contact before travelling to view machinery to find exact location See this product on our website