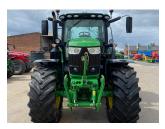

## John Deere 6215R £69500 ex VAT

## Description

50K Autopower c/w TLS & cab suspension, 4 x ESCVs, premium front linkage, Autotrac ready, ultimate lights, 650/85R38 & 600/70R28 tyres.

Please make contact before travelling to view machinery to find exact location See this product on our website