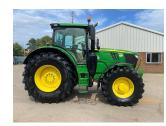

## John Deere 6215R £69500 ex VAT

## Description

50K Autopower c/w TLS & cab suspension, 4 x ESCVs, premium front linkage, Autotrac ready, ultimate lights, 650/85R38 & 600/70R28 tyres.

Please make contact before travelling to view machinery to find exact location See this product on our website

## **Specification**

| Stock no:     | B1138873        |
|---------------|-----------------|
| Location:     | Market Weighton |
| Manufacturer: | John Deere      |

| Model:         | 6215R |
|----------------|-------|
| Year:          | 2018  |
| Operation hrs: | 4782  |