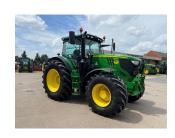

## John Deere 6215R

£117500 ex VAT

## Description

Ultimate Edition 50k Autopower c/w TLS & cab suspension, 5 x ESCVs, premium front linkage, Autotrac ready, electric joystick, ultimate light package, 2 x HB4L road lights, turnable fenders, 710/70R42 & 600/70R28 Bridgestone tyres.

## **Specification**

Stock no: B1129138

Location: Market Weighton

| Manufacturer:  | John Deere |
|----------------|------------|
| Model:         | 6215R      |
| Year:          | 2022       |
| Operation hrs: | 1415       |