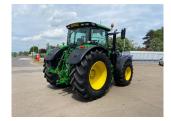

## John Deere 6215R

£117500 ex VAT

## Description

Ultimate Edition 50k Autopower c/w TLS & cab suspension, 5 x ESCVs, premium front linkage, Autotrac ready, electric joystick, ultimate light package, 2 x HB4L road lights, turnable fenders, 710/70R42 & 600/70R28 Bridgestone tyres.