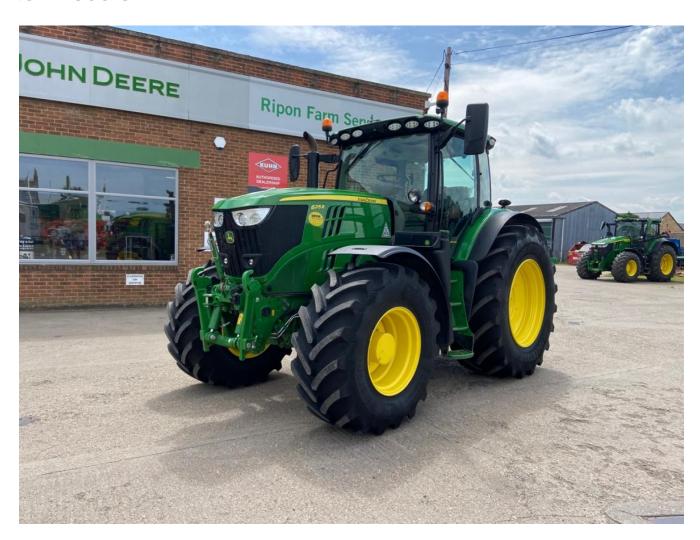

## John Deere 6215R

£117500 ex VAT

## Description

Ultimate Edition 50k Autopower c/w TLS & cab suspension, 5 x ESCVs, premium front linkage, Autotrac ready, electric joystick, ultimate light package, 2 x HB4L road lights, turnable fenders, 710/70R42 & 600/70R28 Bridgestone tyres.

## **Specification**

Stock no: B1129138

Location: Market Weighton

| Manufacturer:  | John Deere |
|----------------|------------|
| Model:         | 6215R      |
| Year:          | 2022       |
| Operation hrs: | 1415       |