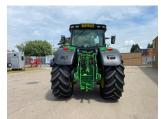

## John Deere 6215R

£117500 ex VAT

## Description

Ultimate Edition 50k Autopower c/w TLS & cab suspension, 5 x ESCVs, premium front linkage, Autotrac ready, electric joystick, ultimate light package, 2 x HB4L road lights, turnable fenders, 710/70R42 & 600/70R28 Bridgestone tyres.