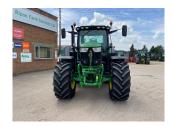

## Description

Ultimate Edition 50k Autopower c/w TLS & cab suspension, 5 x ESCVs, premium front linkage, Autotrac ready, electric joystick, ultimate light package, 2 x HB4L road lights, turnable fenders, 710/70R42 & 600/70R28 Bridgestone tyres.

## **Specification**

Stock no: B1129138

Location: Market Weighton

| Manufacturer:  | John Deere |
|----------------|------------|
| Model:         | 6215R      |
| Year:          | 2022       |
| Operation hrs: | 1415       |