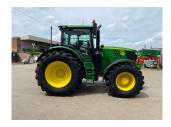

## John Deere 6215R

£117500 ex VAT

## Description

Ultimate Edition 50k Autopower c/w TLS & cab suspension, 5 x ESCVs, premium front linkage, Autotrac ready, electric joystick, ultimate light package, 2 x HB4L road lights, turnable fenders, 710/70R42 & 600/70R28 Bridgestone tyres.