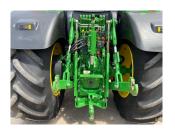

## Description

Ultimate Edition 50k Autopower c/w TLS & cab suspension, 5 x ESCVs, premium front linkage, Autotrac ready, electric joystick, ultimate light package, 2 x HB4L road lights, turnable fenders, 710/70R42 & 600/70R28 Bridgestone tyres.