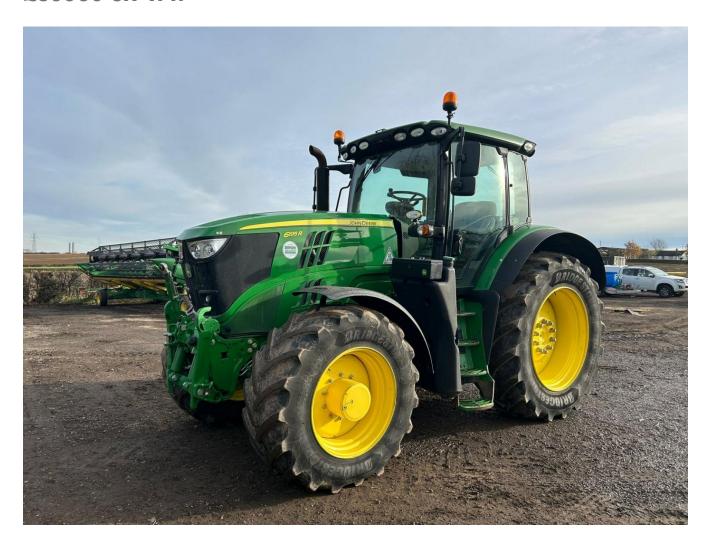

## John Deere 6195R £89950 ex VAT

## Description

50K Autoquad 20/20 c/w TLS with brakes, cab suspension, 3 x ESCVs, Autotrac ready with Gen 4 activation, front linkage, turnable fenders, premium radio, select light package, VF650/65R42 & VF540/65R30 Bridgestone tyres.

## **Specification**

| Stock no: | D1137424 |
|-----------|----------|
| Location: | Retford  |

| Manufacturer:  | John Deere |
|----------------|------------|
| Model:         | 6195R      |
| Year:          | 2020       |
| Operation hrs: | 2977       |