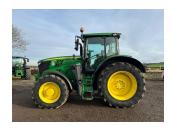

## John Deere 6195R £89950 ex VAT

## Description

50K Autoquad 20/20 c/w TLS with brakes, cab suspension, 3 x ESCVs, Autotrac ready with Gen 4 activation, front linkage, turnable fenders, premium radio, select light package, VF650/65R42 & VF540/65R30 Bridgestone tyres.

## **Specification**

| Stock no: | D1137424 |
|-----------|----------|
| Location: | Retford  |

| Manufacturer:  | John Deere |
|----------------|------------|
| Model:         | 6195R      |
| Year:          | 2020       |
| Operation hrs: | 2977       |