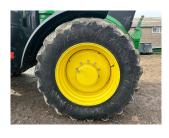

## Description

50K Autoquad 20/20 c/w TLS with brakes, cab suspension, 3 x ESCVs, Autotrac ready with Gen 4 activation, front linkage, turnable fenders, premium radio, select light package, VF650/65R42 & VF540/65R30 Bridgestone tyres.