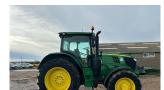

## John Deere 6195R £89950 ex VAT

## Description

50K Autoquad 20/20 c/w TLS with brakes, cab suspension, 3 x ESCVs, Autotrac ready with Gen 4 activation, front linkage, turnable fenders, premium radio, select light package, VF650/65R42 & VF540/65R30 Bridgestone tyres.