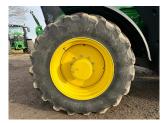

## Description

50K Autoquad 20/20 c/w TLS with brakes, cab suspension, 3 x ESCVs, Autotrac ready with Gen 4 activation, front linkage, turnable fenders, premium radio, select light package, VF650/65R42 & VF540/65R30 Bridgestone tyres.