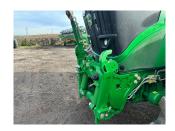

## Description

50K Autoquad 20/20 c/w TLS with brakes, cab suspension, 3 x ESCVs, Autotrac ready with Gen 4 activation, front linkage, turnable fenders, premium radio, select light package, VF650/65R42 & VF540/65R30 Bridgestone tyres.