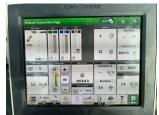

## Description

50K Autoquad 20/20 c/w TLS with brakes, cab suspension, 3 x ESCVs, Autotrac ready with Gen 4 activation, front linkage, turnable fenders, premium radio, select light package, VF650/65R42 & VF540/65R30 Bridgestone tyres.