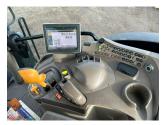

## Description

50K Autoquad 20/20 c/w TLS with brakes, cab suspension, 3 x ESCVs, Autotrac ready with Gen 4 activation, front linkage, turnable fenders, premium radio, select light package, VF650/65R42 & VF540/65R30 Bridgestone tyres.