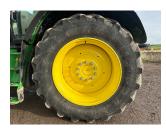

## Description

50K Autoquad 20/20 c/w TLS with brakes, cab suspension, 3 x ESCVs, Autotrac ready with Gen 4 activation, front linkage, turnable fenders, premium radio, select light package, VF650/65R42 & VF540/65R30 Bridgestone tyres.