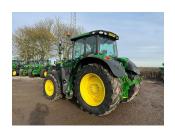

## John Deere 6195R £89950 ex VAT

## Description

50K Autoquad 20/20 c/w TLS with brakes, cab suspension, 3 x ESCVs, Autotrac ready with Gen 4 activation, front linkage, turnable fenders, premium radio, select light package, VF650/65R42 & VF540/65R30 Bridgestone tyres.

## **Specification**

| Stock no: | D1137424 |
|-----------|----------|
| Location: | Retford  |

| Manufacturer:  | John Deere |
|----------------|------------|
| Model:         | 6195R      |
| Year:          | 2020       |
| Operation hrs: | 2977       |