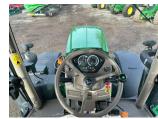

## Description

50K Autoquad 20/20 c/w TLS with brakes, cab suspension, 3 x ESCVs, Autotrac ready with Gen 4 activation, front linkage, turnable fenders, premium radio, select light package, VF650/65R42 & VF540/65R30 Bridgestone tyres.