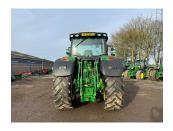

## John Deere 6195R £89950 ex VAT

## Description

50K Autoquad 20/20 c/w TLS with brakes, cab suspension, 3 x ESCVs, Autotrac ready with Gen 4 activation, front linkage, turnable fenders, premium radio, select light package, VF650/65R42 & VF540/65R30 Bridgestone tyres.

## **Specification**

| Stock no: | D1137424 |
|-----------|----------|
| Location: | Retford  |

| Manufacturer:  | John Deere |
|----------------|------------|
| Model:         | 6195R      |
| Year:          | 2020       |
| Operation hrs: | 2977       |