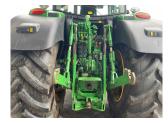

## Description

50K Autopower c/w TLS w/ brakes, air brakes, Autotrac ready, HCS, 4 x ESCVs, premium seat, premium light pack, 70/70R42 & 600/70R28 Bridgestone tyres. Front weight not included.

Please make contact before travelling to view machinery to find exact location See this product on our website