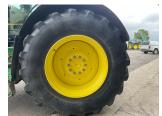

## Description

50K Autopower c/w TLS w/ brakes, air brakes, Autotrac ready, HCS, 4 x ESCVs, premium seat, premium light pack, 70/70R42 & 600/70R28 Bridgestone tyres. Front weight not included.

Please make contact before travelling to view machinery to find exact location See this product on our website