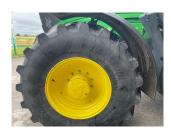

## Description

50K Autopower c/w TLS w/ brakes, air brakes, Autotrac ready, HCS, 4 x ESCVs, premium seat, premium light pack, 70/70R42 & 600/70R28 Bridgestone tyres. Front weight not included.

Please make contact before travelling to view machinery to find exact location See this product on our website