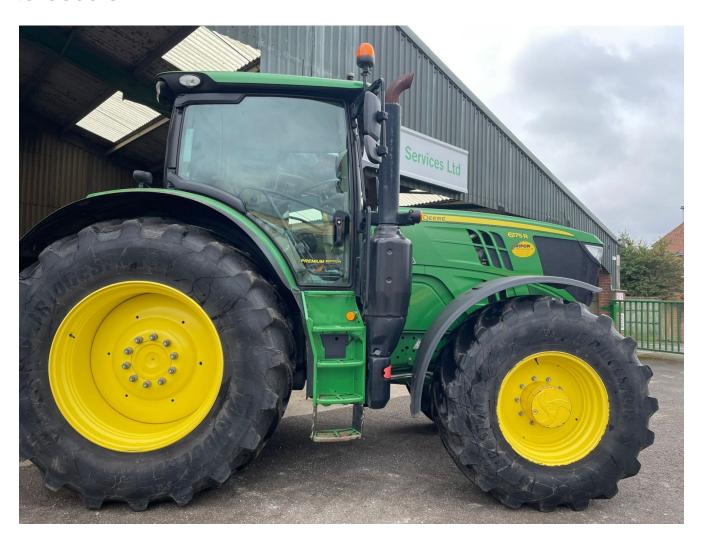

## John Deere 6175R

£79500 ex VAT

## Description

50K Autopower c/w TLS w/ brakes, air brakes, Autotrac ready, HCS, 4 x ESCVs, premium seat, premium light pack, 70/70R42 & 600/70R28 Bridgestone tyres. Front weight not included.

Please make contact before travelling to view machinery to find exact location See this product on our website

## **Specification**

| Stock no: | D1133531 |
|-----------|----------|
| Location: | Retford  |

| Manufacturer:  | John Deere |
|----------------|------------|
| Model:         | 6175R      |
| Year:          | 2020       |
| Operation hrs: | 5572       |