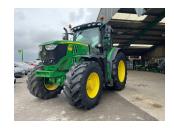

## John Deere 6175R

£79500 ex VAT

## Description

50K Autopower c/w TLS w/ brakes, air brakes, Autotrac ready, HCS, 4 x ESCVs, premium seat, premium light pack, 70/70R42 & 600/70R28 Bridgestone tyres. Front weight not included.

Please make contact before travelling to view machinery to find exact location See this product on our website