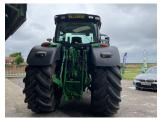

## Description

50K Autopower c/w TLS w/ brakes, air brakes, Autotrac ready, HCS, 4 x ESCVs, premium seat, premium light pack, 70/70R42 & 600/70R28 Bridgestone tyres. Front weight not included.

Please make contact before travelling to view machinery to find exact location See this product on our website