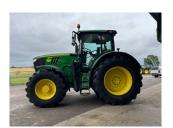

## Description

50K Autopower c/w TLS w/ brakes, air brakes, Autotrac ready, HCS, 4 x ESCVs, premium seat, premium light pack, 70/70R42 & 600/70R28 Bridgestone tyres. Front weight not included.

Please make contact before travelling to view machinery to find exact location See this product on our website

## **Specification**

| Stock no: | D1133531 |
|-----------|----------|
| Location: | Retford  |

| Manufacturer:  | John Deere |
|----------------|------------|
| Model:         | 6175R      |
| Year:          | 2020       |
| Operation hrs: | 5572       |