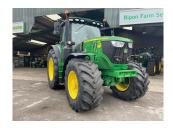

## John Deere 6175R

£79500 ex VAT

## Description

50K Autopower c/w TLS w/ brakes, air brakes, Autotrac ready, HCS, 4 x ESCVs, premium seat, premium light pack, 70/70R42 & 600/70R28 Bridgestone tyres. Front weight not included.

Please make contact before travelling to view machinery to find exact location See this product on our website

## **Specification**

| Stock no: | D1133531 |
|-----------|----------|
| Location: | Retford  |

| Manufacturer:  | John Deere |
|----------------|------------|
| Model:         | 6175R      |
| Year:          | 2020       |
| Operation hrs: | 5572       |