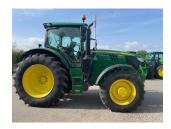

## John Deere 6155R £65000 ex VAT

## **Description**

50k Autopower c/w front linkage, Autotrac ready with command centre activation, 520/85R42 & 420/85R30 tyres.

Please make contact before travelling to view machinery to find exact location See this product on our website