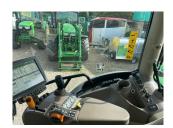

## **Description**

50k Autopower c/w front linkage, Autotrac ready with command centre activation, 520/85R42 & 420/85R30 tyres.

Please make contact before travelling to view machinery to find exact location See this product on our website