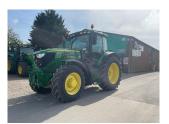

## John Deere 6155R £65000 ex VAT

## **Description**

50k Autopower c/w front linkage, Autotrac ready with command centre activation, 520/85R42 & 420/85R30 tyres.

Please make contact before travelling to view machinery to find exact location See this product on our website

## **Specification**

| Stock no:     | E1138272   |
|---------------|------------|
| Location:     | Brigg      |
| Manufacturer: | John Deere |

| Model:         | 6155R |
|----------------|-------|
| Year:          | 2018  |
| Operation hrs: | 5900  |