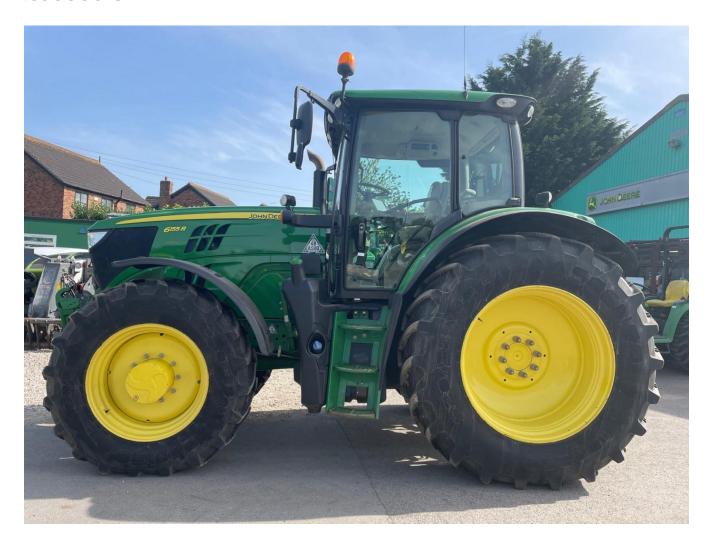

## John Deere 6155R £65000 ex VAT

## **Description**

50k Autopower c/w front linkage, Autotrac ready with command centre activation, 520/85R42 & 420/85R30 tyres.

Please make contact before travelling to view machinery to find exact location See this product on our website

## **Specification**

| Stock no:     | E1138272   |
|---------------|------------|
| Location:     | Brigg      |
| Manufacturer: | John Deere |

| Model:         | 6155R |
|----------------|-------|
| Year:          | 2018  |
| Operation hrs: | 5900  |