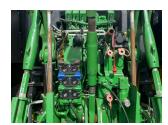

## **Description**

50k Autopower c/w front linkage, Autotrac ready with command centre activation, 520/85R42 & 420/85R30 tyres.

Please make contact before travelling to view machinery to find exact location See this product on our website