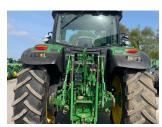

## **Description**

50k Autopower c/w front linkage, Autotrac ready with command centre activation, 520/85R42 & 420/85R30 tyres.

Please make contact before travelling to view machinery to find exact location See this product on our website