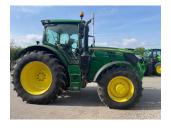

## John Deere 6155R £72750 ex VAT

## Description

c/w front linkage, Autotrac ready with command centre activation, 520/85R42 & 420/85R30 tyres.

Please make contact before travelling to view machinery to find exact location See this product on our website