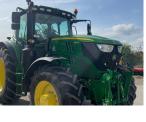

## Description

c/w front linkage, Autotrac ready with command centre activation, 520/85R42 & 420/85R30 tyres.

Please make contact before travelling to view machinery to find exact location See this product on our website