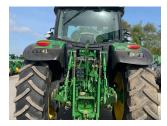

## Description

c/w front linkage, Autotrac ready with command centre activation, 520/85R42 & 420/85R30 tyres.

Please make contact before travelling to view machinery to find exact location See this product on our website