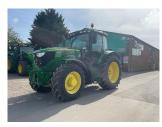

## John Deere 6155R £72750 ex VAT

## Description

c/w front linkage, Autotrac ready with command centre activation, 520/85R42 & 420/85R30 tyres.

Please make contact before travelling to view machinery to find exact location See this product on our website