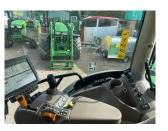

## Description

c/w front linkage, Autotrac ready with command centre activation, 520/85R42 & 420/85R30 tyres.

Please make contact before travelling to view machinery to find exact location See this product on our website