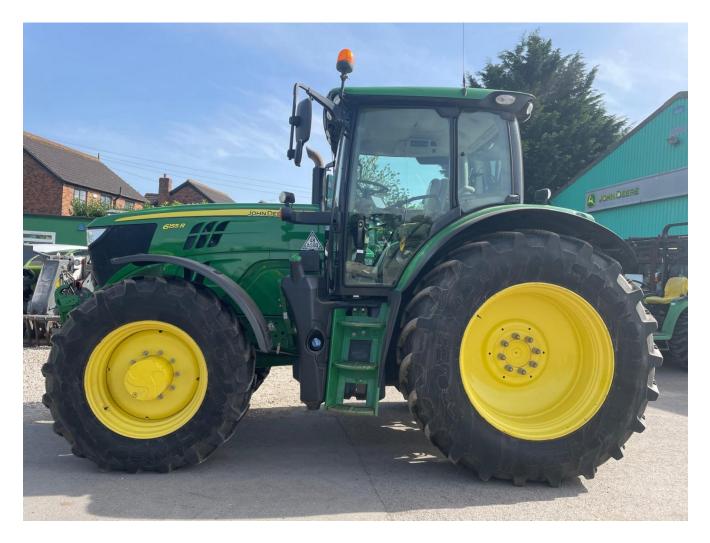

## John Deere 6155R £72750 ex VAT

## Description

c/w front linkage, Autotrac ready with command centre activation, 520/85R42 & 420/85R30 tyres.

Please make contact before travelling to view machinery to find exact location See this product on our website

## **Specification**

| Stock no:     | E1138272   |
|---------------|------------|
| Location:     | Brigg      |
| Manufacturer: | John Deere |

| Model:         | 6155R |
|----------------|-------|
| Year:          | 2018  |
| Operation hrs: | 5651  |