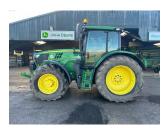

## John Deere 6155R £89950 ex VAT

## Description

Ultimate Edition 50k Autopower c/w cab suspension, front linkage, AutoTrac ready, 4 x ESCVs, Command Pro, premium seat, premium radio, 155 ltr/min pump, turnable fenders, auto temp control, cooling compartment, ultimate light package, 650/65R42 & 600/65R28 tyres.

## **Specification**

Stock no: D1141954

| Location:      | Retford    |
|----------------|------------|
| Manufacturer:  | John Deere |
| Model:         | 6155R      |
| Year:          | 2022       |
| Operation hrs: | 3795       |