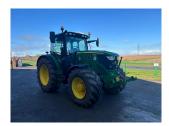

## John Deere 6155R £89950 ex VAT

## Description

Ultimate Edition 50k Autopower c/w cab suspension, front linkage, AutoTrac ready, 4 x ESCVs, Command Pro, premium seat, premium radio, 155 ltr/min pump, turnable fenders, auto temp control, cooling compartment, ultimate light package, 650/65R42 & 600/65R28 tyres.

## **Specification**

Stock no: D1141954

| Location:      | Retford    |
|----------------|------------|
| Manufacturer:  | John Deere |
| Model:         | 6155R      |
| Year:          | 2022       |
| Operation hrs: | 3795       |