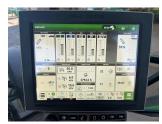

## Description

Ultimate Edition 50k Autopower c/w cab suspension, front linkage, AutoTrac ready, 4 x ESCVs, Command Pro, premium seat, premium radio, 155 ltr/min pump, turnable fenders, auto temp control, cooling compartment, ultimate light package, 650/65R42 & 600/65R28 tyres.