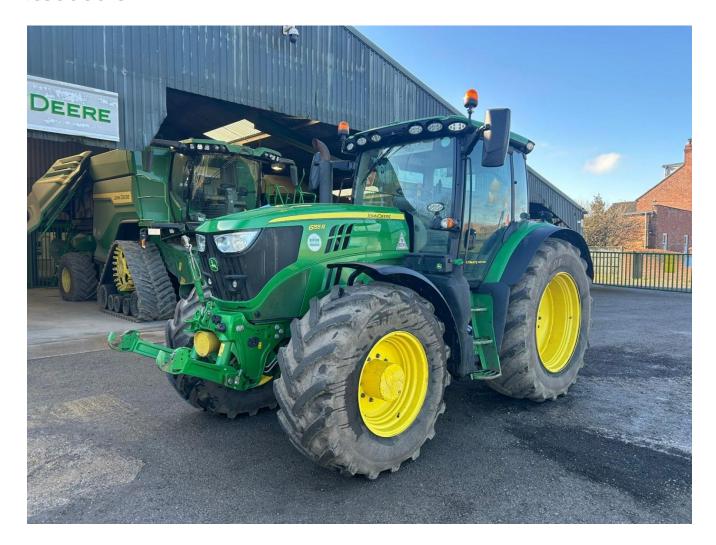

## John Deere 6155R £89950 ex VAT

## Description

Ultimate Edition 50k Autopower c/w cab suspension, front linkage, AutoTrac ready, 4 x ESCVs, Command Pro, premium seat, premium radio, 155 ltr/min pump, turnable fenders, auto temp control, cooling compartment, ultimate light package, 650/65R42 & 600/65R28 tyres.

## **Specification**

Stock no: D1141954

| Location:      | Retford    |
|----------------|------------|
| Manufacturer:  | John Deere |
| Model:         | 6155R      |
| Year:          | 2022       |
| Operation hrs: | 3795       |