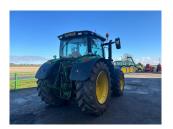

## John Deere 6155R £89950 ex VAT

## Description

Ultimate Edition 50k Autopower c/w cab suspension, front linkage, AutoTrac ready, 4 x ESCVs, Command Pro, premium seat, premium radio, 155 ltr/min pump, turnable fenders, auto temp control, cooling compartment, ultimate light package, 650/65R42 & 600/65R28 tyres.

## **Specification**

Stock no: D1141954

| Location:      | Retford    |
|----------------|------------|
| Manufacturer:  | John Deere |
| Model:         | 6155R      |
| Year:          | 2022       |
| Operation hrs: | 3795       |