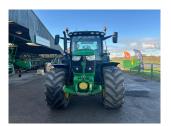

## Description

Ultimate Edition 50k Autopower c/w cab suspension, front linkage, AutoTrac ready, 4 x ESCVs, Command Pro, premium seat, premium radio, 155 ltr/min pump, turnable fenders, auto temp control, cooling compartment, ultimate light package, 650/65R42 & 600/65R28 tyres.