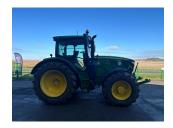

## John Deere 6155R £89950 ex VAT

## Description

Ultimate Edition 50k Autopower c/w cab suspension, front linkage, AutoTrac ready, 4 x ESCVs, Command Pro, premium seat, premium radio, 155 ltr/min pump, turnable fenders, auto temp control, cooling compartment, ultimate light package, 650/65R42 & 600/65R28 tyres.

## **Specification**

Stock no: D1141954

| Location:      | Retford    |
|----------------|------------|
| Manufacturer:  | John Deere |
| Model:         | 6155R      |
| Year:          | 2022       |
| Operation hrs: | 3795       |