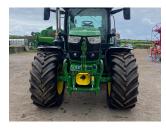

## Description

Premium Edition 50K Autopower c/w TLS & cab suspension, 3 x ESCVs, front linkage, front PTO, premium seat, premium radio, premium light package, electric joystick, command arm, VF710/60R42 & VF600/60R30 Michelin tyres.

## **Specification**

| Stock no: | D1139766 |
|-----------|----------|
| Location: | Retford  |

| Manufacturer:  | John Deere |
|----------------|------------|
| Model:         | 6155R      |
| Year:          | 2021       |
| Operation hrs: | 4186       |