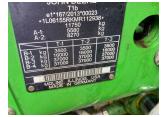

## **Specification**

| Stock no: | D1139766 |
|-----------|----------|
| Location: | Retford  |

| Manufacturer:  | John Deere |
|----------------|------------|
| Model:         | 6155R      |
| Year:          | 2021       |
| Operation hrs: | 4186       |