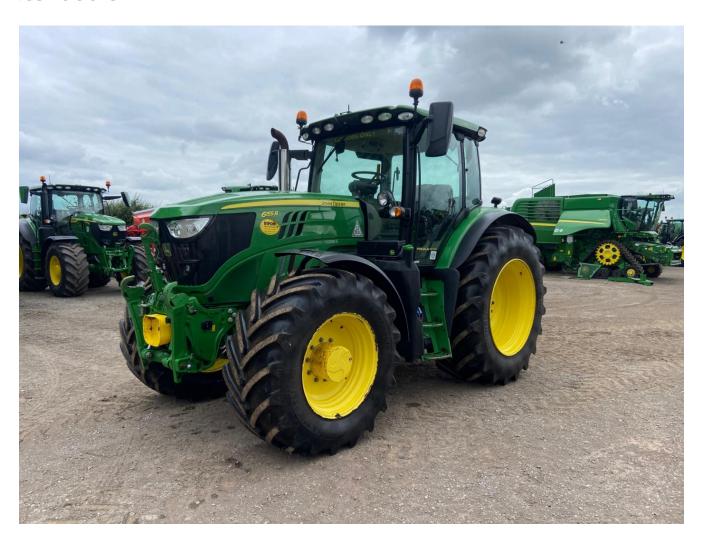

## John Deere 6155R £84950 ex VAT

## Description

Premium Edition 50K Autopower c/w TLS & cab suspension, 3 x ESCVs, front linkage, front PTO, premium seat, premium radio, premium light package, electric joystick, command arm, VF710/60R42 & VF600/60R30 Michelin tyres.

## **Specification**

| Stock no: | D1139766 |
|-----------|----------|
| Location: | Retford  |

| Manufacturer:  | John Deere |
|----------------|------------|
| Model:         | 6155R      |
| Year:          | 2021       |
| Operation hrs: | 4186       |