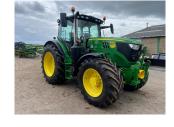

## Description

Premium Edition 50K Autopower c/w TLS & cab suspension, 3 x ESCVs, front linkage, front PTO, premium seat, premium radio, premium light package, electric joystick, command arm, VF710/60R42 & VF600/60R30 Michelin tyres.

## **Specification**

| Stock no: | D1139766 |
|-----------|----------|
| Location: | Retford  |

| Manufacturer:  | John Deere |
|----------------|------------|
| Model:         | 6155R      |
| Year:          | 2021       |
| Operation hrs: | 4186       |