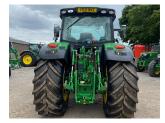

## John Deere 6155R £84950 ex VAT

## Description

Premium Edition 50K Autopower c/w TLS & cab suspension, 3 x ESCVs, front linkage, front PTO, premium seat, premium radio, premium light package, electric joystick, command arm, VF710/60R42 & VF600/60R30 Michelin tyres.