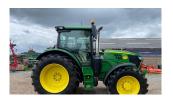

## John Deere 6155R £84950 ex VAT

## Description

Premium Edition 50K Autopower c/w TLS & cab suspension, 3 x ESCVs, front linkage, front PTO, premium seat, premium radio, premium light package, electric joystick, command arm, VF710/60R42 & VF600/60R30 Michelin tyres.

## **Specification**

| Stock no: | D1139766 |
|-----------|----------|
| Location: | Retford  |

| Manufacturer:  | John Deere |
|----------------|------------|
| Model:         | 6155R      |
| Year:          | 2021       |
| Operation hrs: | 4186       |