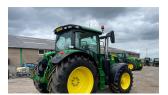

## John Deere 6155R £84950 ex VAT

## Description

Premium Edition 50K Autopower c/w TLS & cab suspension, 3 x ESCVs, front linkage, front PTO, premium seat, premium radio, premium light package, electric joystick, command arm, VF710/60R42 & VF600/60R30 Michelin tyres.