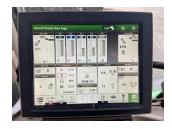

## Description

Ultimate Edition 50k Direct Drive c/w 4 x ESCVs, premium front linkage, Autotrac ready with activation, command arm, premium seat, premium radio, premium front hitch, auto temp control, turnable fenders, cooling compartment, electric joystick, hoof hatch, 650/65R42 & 540/65R30 Michelin tyres.