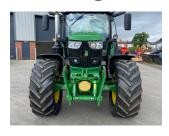

## Description

Ultimate Edition 50k Direct Drive c/w 4 x ESCVs, premium front linkage, Autotrac ready with activation, command arm, premium seat, premium radio, premium front hitch, auto temp control, turnable fenders, cooling compartment, electric joystick, hoof hatch, 650/65R42 & 540/65R30 Michelin tyres.