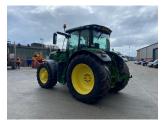

## John Deere 6155R £54500 ex VAT

## Description

Ultimate Edition 50k Direct Drive c/w 4 x ESCVs, premium front linkage, Autotrac ready with activation, command arm, premium seat, premium radio, premium front hitch, auto temp control, turnable fenders, cooling compartment, electric joystick, hoof hatch, 650/65R42 & 540/65R30 Michelin tyres.