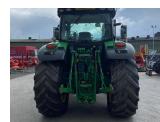

## John Deere 6155R £54500 ex VAT

## Description

Ultimate Edition 50k Direct Drive c/w 4 x ESCVs, premium front linkage, Autotrac ready with activation, command arm, premium seat, premium radio, premium front hitch, auto temp control, turnable fenders, cooling compartment, electric joystick, hoof hatch, 650/65R42 & 540/65R30 Michelin tyres.