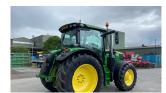

## John Deere 6155R £54500 ex VAT

## Description

Ultimate Edition 50k Direct Drive c/w 4 x ESCVs, premium front linkage, Autotrac ready with activation, command arm, premium seat, premium radio, premium front hitch, auto temp control, turnable fenders, cooling compartment, electric joystick, hoof hatch, 650/65R42 & 540/65R30 Michelin tyres.

## **Specification**

Stock no: 11139041

| Location:      | Ripon      |
|----------------|------------|
| Manufacturer:  | John Deere |
| Model:         | 6155R      |
| Year:          | 2018       |
| Operation hrs: | 5902       |