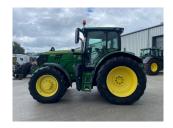

## Description

Ultimate Edition 50k Direct Drive c/w 4 x ESCVs, premium front linkage, Autotrac ready with activation, command arm, premium seat, premium radio, premium front hitch, auto temp control, turnable fenders, cooling compartment, electric joystick, hoof hatch, 650/65R42 & 540/65R30 Michelin tyres.