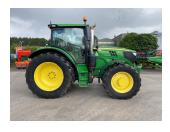

## John Deere 6155R £54500 ex VAT

## Description

Ultimate Edition 50k Direct Drive c/w 4 x ESCVs, premium front linkage, Autotrac ready with activation, command arm, premium seat, premium radio, premium front hitch, auto temp control, turnable fenders, cooling compartment, electric joystick, hoof hatch, 650/65R42 & 540/65R30 Michelin tyres.