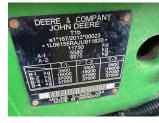

## **Specification**

Stock no: 11139041

| Location:      | Ripon      |
|----------------|------------|
| Manufacturer:  | John Deere |
| Model:         | 6155R      |
| Year:          | 2018       |
| Operation hrs: | 5902       |