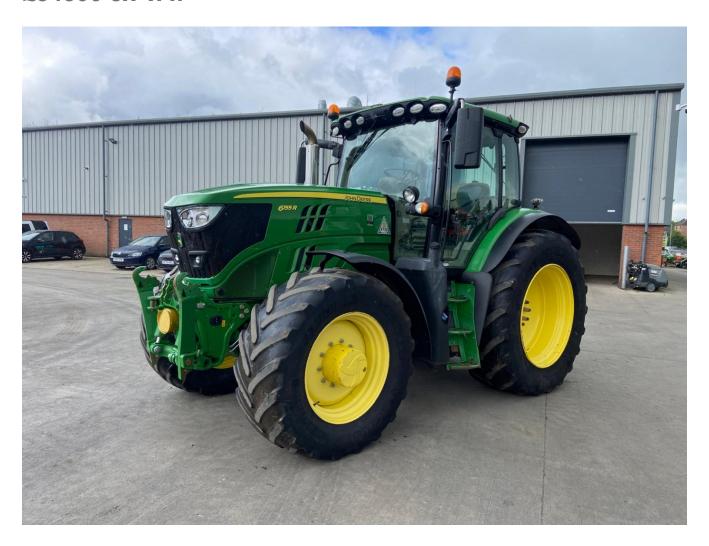

## John Deere 6155R £54500 ex VAT

## Description

Ultimate Edition 50k Direct Drive c/w 4 x ESCVs, premium front linkage, Autotrac ready with activation, command arm, premium seat, premium radio, premium front hitch, auto temp control, turnable fenders, cooling compartment, electric joystick, hoof hatch, 650/65R42 & 540/65R30 Michelin tyres.

## **Specification**

Stock no: 11139041

| Location:      | Ripon      |
|----------------|------------|
| Manufacturer:  | John Deere |
| Model:         | 6155R      |
| Year:          | 2018       |
| Operation hrs: | 5902       |