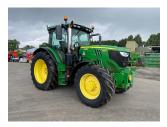

## John Deere 6155R £54500 ex VAT

## Description

Ultimate Edition 50k Direct Drive c/w 4 x ESCVs, premium front linkage, Autotrac ready with activation, command arm, premium seat, premium radio, premium front hitch, auto temp control, turnable fenders, cooling compartment, electric joystick, hoof hatch, 650/65R42 & 540/65R30 Michelin tyres.

## **Specification**

Stock no: 11139041

| Location:      | Ripon      |
|----------------|------------|
| Manufacturer:  | John Deere |
| Model:         | 6155R      |
| Year:          | 2018       |
| Operation hrs: | 5902       |