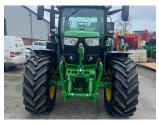

## Description

Premium Edition 50K Autopower c/w cab suspension, 4 x ESCVs, front linkage, Autotrac ready, command arm, premium radio, premium seat, premium light package, turnable fenders, 650/65R38 & 540/65R28 Michelin tyres.