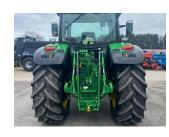

## Description

Premium Edition 50K Autopower c/w cab suspension, 4 x ESCVs, front linkage, Autotrac ready, command arm, premium radio, premium seat, premium light package, turnable fenders, 650/65R38 & 540/65R28 Michelin tyres.