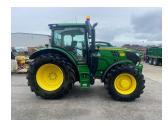

## John Deere 6155R £112000 ex VAT

## Description

Premium Edition 50K Autopower c/w cab suspension, 4 x ESCVs, front linkage, Autotrac ready, command arm, premium radio, premium seat, premium light package, turnable fenders, 650/65R38 & 540/65R28 Michelin tyres.