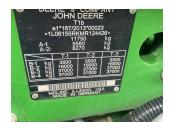

## **Specification**

| Stock no: | 11137301 |
|-----------|----------|
| Location: | Ripon    |

| Manufacturer:  | John Deere |
|----------------|------------|
| Model:         | 6155R      |
| Year:          | 2021       |
| Operation hrs: | 253        |