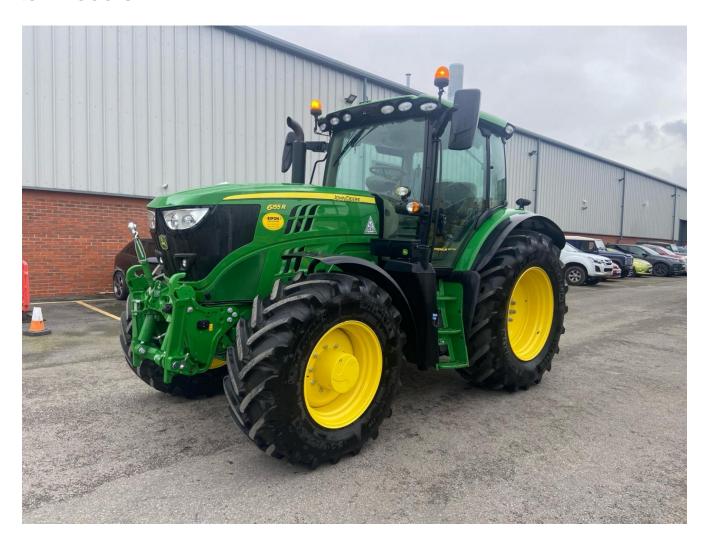

## John Deere 6155R £112000 ex VAT

## Description

Premium Edition 50K Autopower c/w cab suspension, 4 x ESCVs, front linkage, Autotrac ready, command arm, premium radio, premium seat, premium light package, turnable fenders, 650/65R38 & 540/65R28 Michelin tyres.

## **Specification**

| Stock no: | 11137301 |
|-----------|----------|
| Location: | Ripon    |

| Manufacturer:  | John Deere |
|----------------|------------|
| Model:         | 6155R      |
| Year:          | 2021       |
| Operation hrs: | 253        |