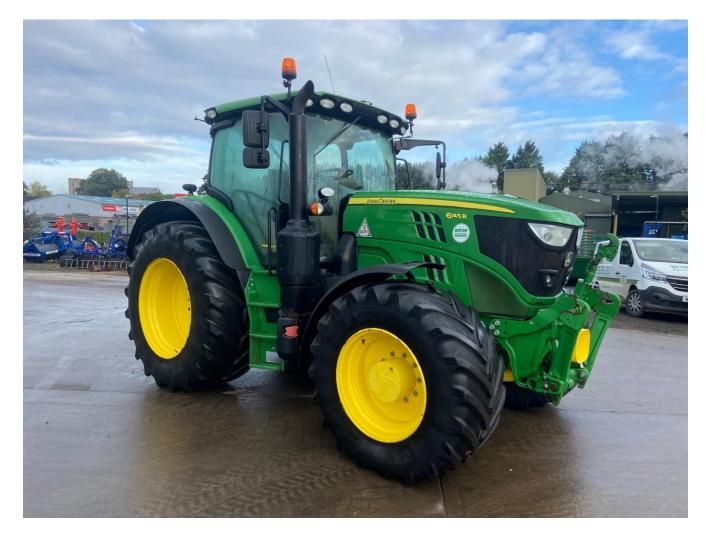

## John Deere 6145R £58500 ex VAT

## Description

50K Direct Drive c/w 4 x ESCVs, front PTO, electric joystick, VF710/60R38 & VF600/60R28 tyres.

Please make contact before travelling to view machinery to find exact location <u>See this product on our website</u>

## Specification

| Stock no:     | 51139608   |
|---------------|------------|
| Location:     | Ripon      |
| Manufacturer: | John Deere |

| Model:         | 6145R |
|----------------|-------|
| Year:          | 2019  |
| Operation hrs: | 4741  |