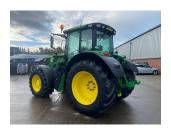

## John Deere 6145R £58500 ex VAT

## Description

50K Direct Drive c/w 4 x ESCVs, front PTO, electric joystick, VF710/60R38 & VF600/60R28 tyres.

Please make contact before travelling to view machinery to find exact location <u>See this product on our website</u>

## Specification

| Stock no:     | 51139608   |
|---------------|------------|
| Location:     | Ripon      |
| Manufacturer: | John Deere |

| Model:         | 6145R |
|----------------|-------|
| Year:          | 2019  |
| Operation hrs: | 4741  |