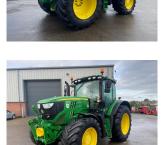

## John Deere 6145R £58500 ex VAT

## Description

50K Direct Drive c/w 4 x ESCVs, front PTO, electric joystick, VF710/60R38 & VF600/60R28 tyres.

Please make contact before travelling to view machinery to find exact location <u>See this product on our website</u>

## Specification

| Stock no:     | 51139608   |
|---------------|------------|
| Location:     | Ripon      |
| Manufacturer: | John Deere |

| Model:         | 6145R |
|----------------|-------|
| Year:          | 2019  |
| Operation hrs: | 4741  |