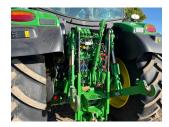

## Description

50K Autoquad c/w TLS with brakes, 3 x 450 SCVs, iTec headland management, premium light package, 2 x HB3 belt line work lights, 520/70R38 & 480/70R24 tyres.

Please make contact before travelling to view machinery to find exact location See this product on our website