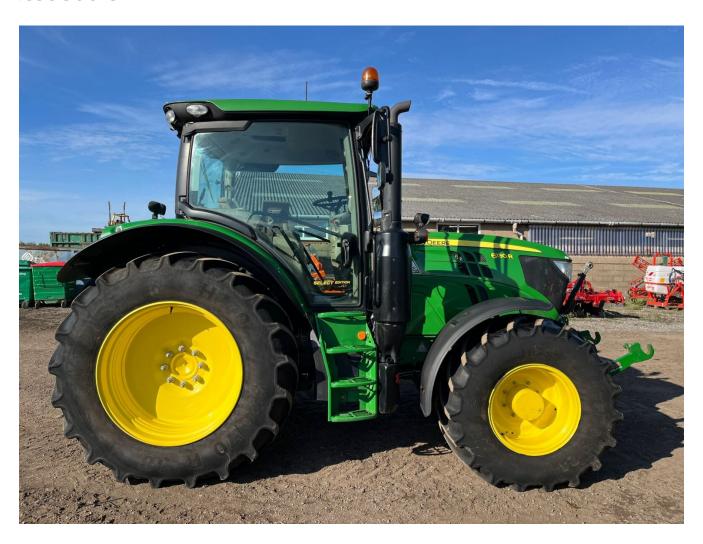

## John Deere 6130R £59500 ex VAT

## Description

50K Autoquad c/w TLS with brakes, 3 x 450 SCVs, iTec headland management, premium light package, 2 x HB3 belt line work lights, 520/70R38 & 480/70R24 tyres.

Please make contact before travelling to view machinery to find exact location See this product on our website

## **Specification**

| Stock no:     | D1137416   |
|---------------|------------|
| Location:     | Retford    |
| Manufacturer: | John Deere |

| Model:         | 6130R |
|----------------|-------|
| Year:          | 2020  |
| Operation hrs: | 3783  |