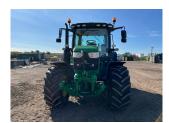

## John Deere 6130R £59500 ex VAT

## Description

50K Autoquad c/w TLS with brakes, 3 x 450 SCVs, iTec headland management, premium light package, 2 x HB3 belt line work lights, 520/70R38 & 480/70R24 tyres.

Please make contact before travelling to view machinery to find exact location See this product on our website

## **Specification**

| Stock no:     | D1137416   |
|---------------|------------|
| Location:     | Retford    |
| Manufacturer: | John Deere |

| Model:         | 6130R |
|----------------|-------|
| Year:          | 2020  |
| Operation hrs: | 3783  |