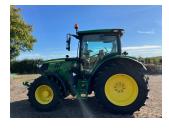

## John Deere 6130R £59500 ex VAT

## Description

50K Autoquad c/w TLS with brakes, 3 x 450 SCVs, iTec headland management, premium light package, 2 x HB3 belt line work lights, 520/70R38 & 480/70R24 tyres.

Please make contact before travelling to view machinery to find exact location See this product on our website

## **Specification**

| Stock no:     | D1137416   |
|---------------|------------|
| Location:     | Retford    |
| Manufacturer: | John Deere |

| Model:         | 6130R |
|----------------|-------|
| Year:          | 2020  |
| Operation hrs: | 3783  |