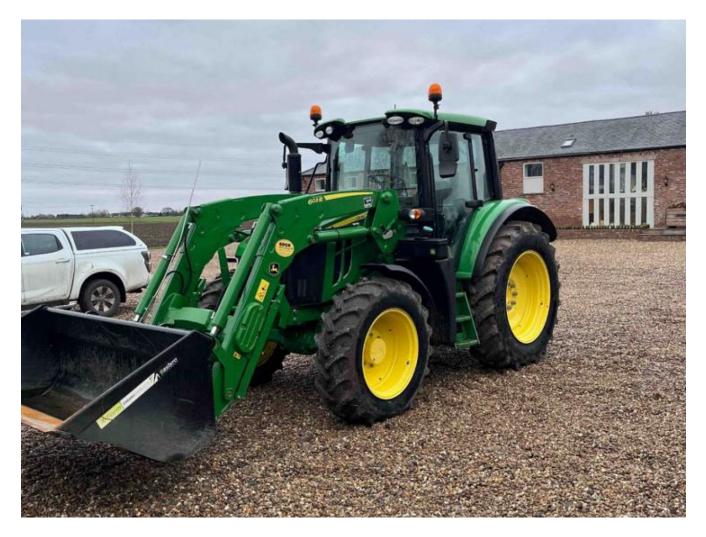

## John Deere 6110M

## Description

40k Command Quad Plus 24/24 c/w 2 x SCVs, 114 ltr/min hydraulic pump, standard seat/radio, turnable fenders, select light package, panorama roof, 420/85R38 & 340/85R28 tyres, JD 603R loader. Bucket not included.

## **Specification**

| Stock no:     | 31142621   |
|---------------|------------|
| Location:     | Ottringham |
| Manufacturer: | John Deere |

| Model:         | 6110M |
|----------------|-------|
| Year:          | 2020  |
| Operation hrs: | 1250  |