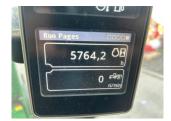

Ripon Farm Services
Dallamires Lane, Ripon, North Yorkshire, HG4 1TT
01765 692255
www.riponfarmservices.com

## John Deere 5125R



## **Description**

40k Command 8 32F/16R c/w TLS & cab suspension, 3 x SCVs, joystick control, 540/65R38 & 480/65R24 tyres, JD 543R loader.

Please make contact before travelling to view machinery to find exact location See this product on our website

## **Specification**

| Stock no:     | 11142088   |
|---------------|------------|
| Location:     | Ripon      |
| Manufacturer: | John Deere |
| Model:        | 5125R      |
| Model.        | 5125R      |

| Year:          | 2019 |
|----------------|------|
| Operation hrs: | 5765 |

## More images