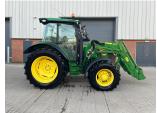

## **Description**

40k Command 8 32F/16R c/w TLS & cab suspension, 3 x SCVs, joystick control, 540/65R38 & 480/65R24 tyres, JD 543R loader.

Please make contact before travelling to view machinery to find exact location See this product on our website