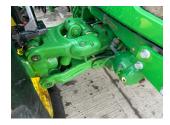

## **Description**

40k Command 8 32F/16R c/w TLS & cab suspension, 3 x SCVs, joystick control, 540/65R38 & 480/65R24 tyres, JD 543R loader.

Please make contact before travelling to view machinery to find exact location See this product on our website