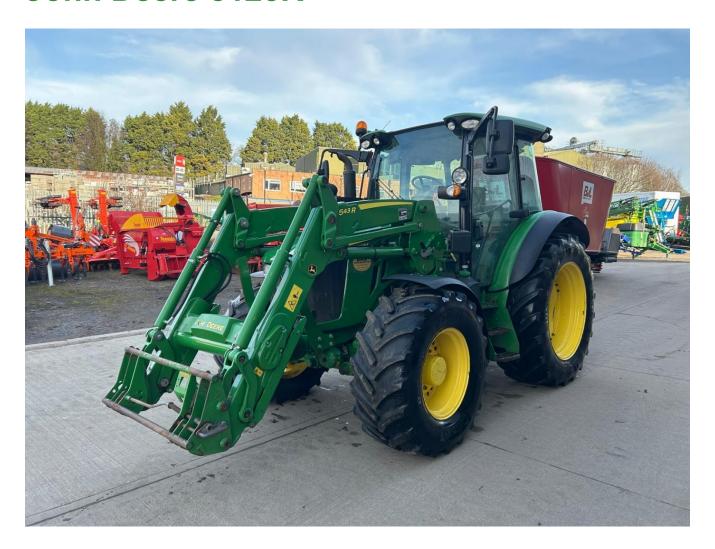

## John Deere 5125R

## **Description**

40k Command 8 32F/16R c/w TLS & cab suspension, 3 x SCVs, joystick control, 540/65R38 & 480/65R24 tyres, JD 543R loader.

Please make contact before travelling to view machinery to find exact location See this product on our website

## **Specification**

| Stock no:     | 11142088   |
|---------------|------------|
| Location:     | Ripon      |
| Manufacturer: | John Deere |
| Model:        | 5125R      |
| Model.        | 5125R      |

| Year:          | 2019 |
|----------------|------|
| Operation hrs: | 5765 |