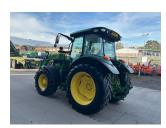

## John Deere 5125R

## **Description**

40k Command 8 32F/16R c/w TLS & cab suspension, 3 x SCVs, joystick control, 540/65R38 & 480/65R24 tyres, JD 543R loader.

Please make contact before travelling to view machinery to find exact location See this product on our website

## **Specification**

| Stock no:     | 11142088   |
|---------------|------------|
| Location:     | Ripon      |
| Manufacturer: | John Deere |
| Model:        | 5125R      |
| Model.        | 5125R      |