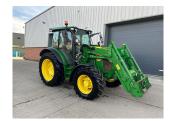

## **Description**

40k Command 8 32F/16R c/w TLS & cab suspension, 3 x SCVs, joystick control, 540/65R38 & 480/65R24 tyres, JD 543R loader.

Please make contact before travelling to view machinery to find exact location See this product on our website