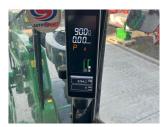

Ripon Farm Services
Dallamires Lane, Ripon, North Yorkshire, HG4 1TT
01765 692255
www.riponfarmservices.com

## John Deere 5125R



## **Description**

40k Command 8 32F/16R c/w TLS & cab suspension, 3 x SCVs, joystick control, 540/65R38 & 480/65R24 tyres, JD 543R loader.

Please make contact before travelling to view machinery to find exact location See this product on our website

## **Specification**

| Stock no:     | 11142088   |
|---------------|------------|
| Location:     | Ripon      |
| Manufacturer: | John Deere |
| Model:        | 5125R      |
| Model.        | 5125R      |

| Year:          | 2019 |
|----------------|------|
| Operation hrs: | 5765 |

## More images