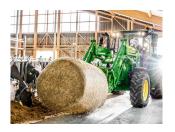

### **Description**

- Big displacement 4.5L engine
- High 4.4t hitch capacity, increased 7.5t payload, in a tight 4.0m turning radius
- Powerful 70 I/min hydraulic flow, three independent SCVs and front hitch
- Lots of choice: IOOS or Cab, reverser and Hi-Lo smooth speed adjustment and creeper mode
- New John Deere M Series front loaders, light-weight with fast cycle times