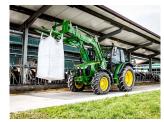

### **Description**

- Big displacement 4.5L engine
- High 4.4t hitch capacity, increased 7.5t payload, in a tight 4.0m turning radius
- Powerful 70 I/min hydraulic flow, three independent SCVs and front hitch
- Lots of choice: IOOS or Cab, reverser and Hi-Lo smooth speed adjustment and creeper mode
- New John Deere M Series front loaders, light-weight with fast cycle times