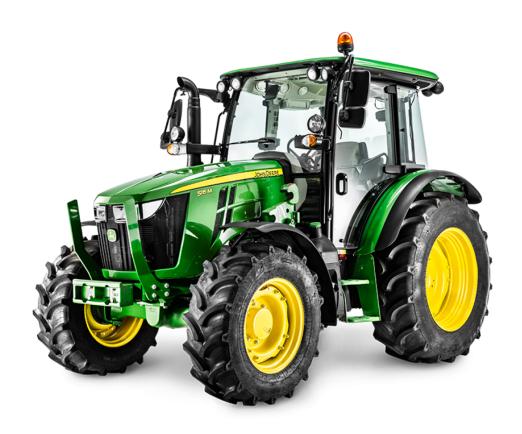

# John Deere 5115M

### **Description**

- Big displacement 4.5L engine
- High 4.4t hitch capacity, increased 7.5t payload, in a tight 4.0m turning radius
- Powerful 70 I/min hydraulic flow, three independent SCVs and front hitch
- Lots of choice: IOOS or Cab, reverser and Hi-Lo smooth speed adjustment and creeper mode
- New John Deere M Series front loaders, light-weight with fast cycle times