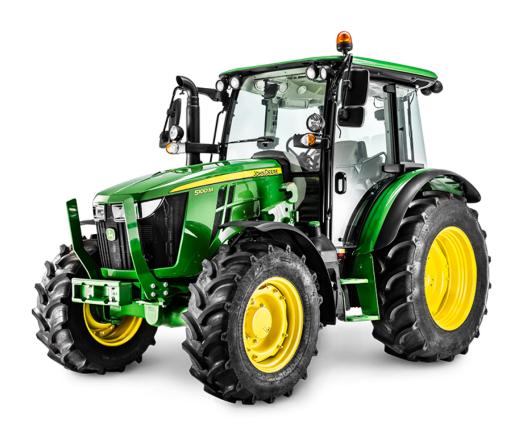

# John Deere 5100M

### Description

- Big displacement 4.5L engine
- High 4.4t hitch capacity, increased 7.5t payload, in a tight 4.0m turning radius
- Powerful 70 I/min hydraulic flow, three independent SCVs and front hitch
- Lots of choice: IOOS or Cab, reverser and Hi-Lo smooth speed adjustment and creeper mode
- New John Deere M Series front loaders, light-weight with fast cycle times