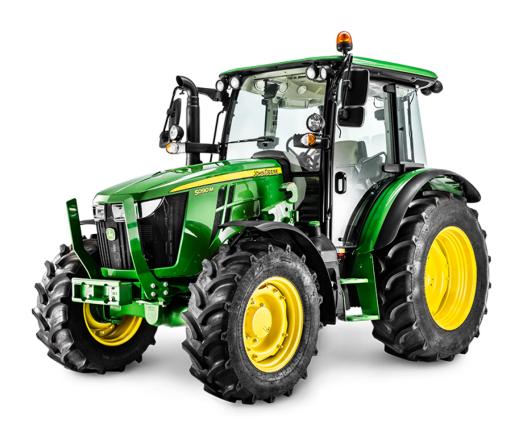

# John Deere 5090M

### **Description**

- Big displacement 4.5L engine
- High 4.4t hitch capacity, increased 7.5t payload, in a tight 4.0m turning radius
- Powerful 70 I/min hydraulic flow, three independent SCVs and front hitch
- Lots of choice: IOOS or Cab and 2WD or 4WD, reverser and Hi-Lo smooth speed adjustment and creeper mode
- New John Deere M Series front loaders, light-weight with fast cycle times.