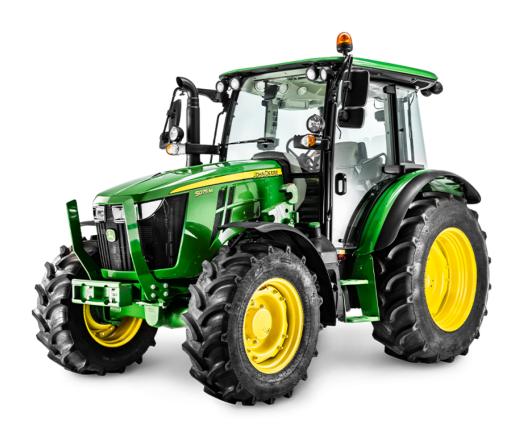

## John Deere 5075M

### **Description**

- High 4.4t hitch capacity, increased 7.5t payload, in a tight 4.0 m turning radius
- Powerful 70 I/min hydraulic flow, three independent SCVs and front hitch
- Lots of choice: IOOS or Cab and 2WD or 4WD, reverser and Hi-Lo smooth speed adjustment and creeper mode
- New John Deere M Series front loaders, light-weight with fast cycle times