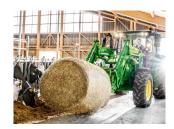

### **Description**

- High 4.4t hitch capacity, increased 7.5t payload, in a tight 4.0 m turning radius
- Powerful 70 I/min hydraulic flow, three independent SCVs and front hitch
- Lots of choice: IOOS or Cab and 2WD or 4WD, reverser and Hi-Lo smooth speed adjustment and creeper mode
- New John Deere M Series front loaders, light-weight with fast cycle times