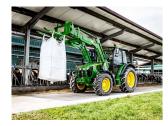

### **Description**

- High 4.4t hitch capacity, increased 7.5t payload, in a tight 4.0 m turning radius
- Powerful 70 I/min hydraulic flow, three independent SCVs and front hitch
- Lots of choice: IOOS or Cab and 2WD or 4WD, reverser and Hi-Lo smooth speed adjustment and creeper mode
- New John Deere M Series front loaders, light-weight with fast cycle times