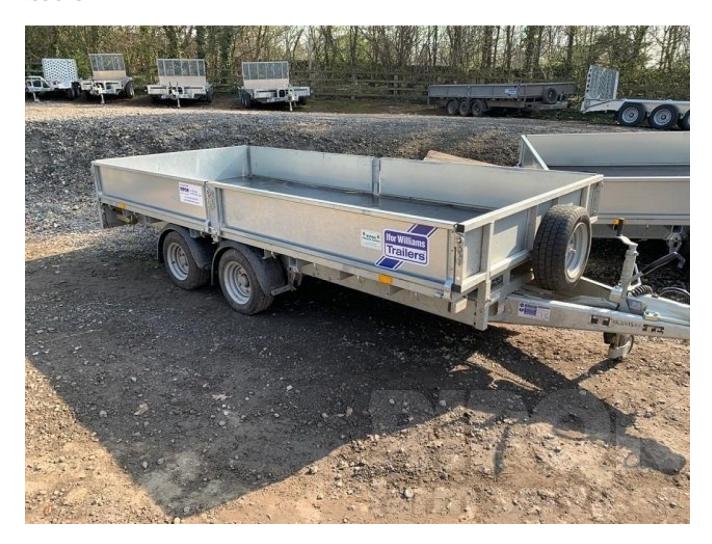

# **Ifor Williams Flatbed**

### Description

LM166 16'  $\times$  6'6" Flatbed Trailer c/w sides, 8' steel ramps & props. 2.5 tonne capacity. Daily hire rate - £50.00 plus vat

LM146 14' x 6'6" Flatbed Trailer c/w sides, 8' steel ramps & props. 2.5 tonne capacity. Daily hire rate - £50.00 plus vat

LM126 12'  $\times$  6'6" Flatbed Trailer c/w sides, 8' steel ramps & props. 2.5 tonne capacity. Daily hire rate - £50.00 plus vat

Contact Ripon Trailer Centre - 01765 698948

See this product on our website