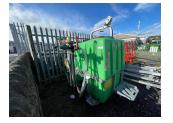

## **Bury Smart 800/12 Sprayer**

## Description

c/w boom wash, hand wash, 12M self levelling booms, proportional controls, triple nozzle holders, self filling attachments (less hose).

Please make contact before travelling to view machinery to find exact location See this product on our website

## **Specification**

| Stock no:     | 11133844             |
|---------------|----------------------|
| Location:     | Keighley             |
| Manufacturer: | Bury                 |
| Model:        | Smart 800/12 Sprayer |
|               |                      |