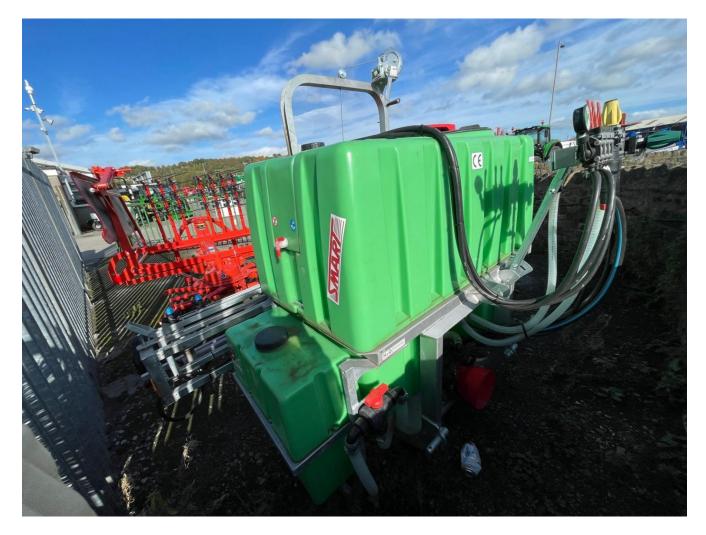

## **Bury Smart 800/12 Sprayer**

## Description

c/w boom wash, hand wash, 12M self levelling booms, proportional controls, triple nozzle holders, self filling attachments (less hose).

Please make contact before travelling to view machinery to find exact location See this product on our website

## **Specification**

| Stock no:     | 11133844             |
|---------------|----------------------|
| Location:     | Keighley             |
| Manufacturer: | Bury                 |
| Model:        | Smart 800/12 Sprayer |
|               |                      |