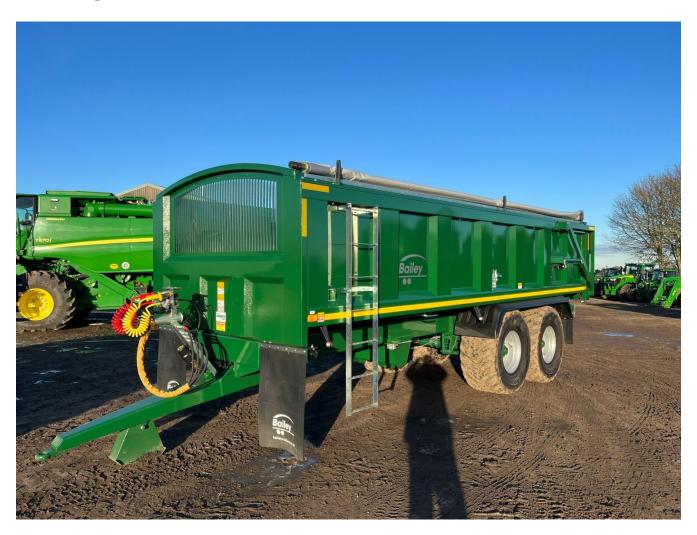

## **Bailey Root 15**

## **Description**

c/w sprung drawbar, hydraulic door, extra top lights, beacon, arched full front window, mudguards & flaps, load sensing air brakes, high vis strips, reversing light, front mudflaps, grain chute, rollover sheet, 560/60R22.5 Michelin Trail x Bib tyres.

## **Specification**

| Stock no:     | 11129542 |
|---------------|----------|
| Location:     | Retford  |
| Manufacturer: | Bailey   |

Model: Root 15