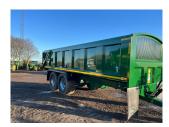

## **Description**

c/w sprung drawbar, hydraulic door, extra top lights, beacon, arched full front window, mudguards & flaps, load sensing air brakes, high vis strips, reversing light, front mudflaps, grain chute, rollover sheet, 560/60R22.5 Michelin Trail x Bib tyres.