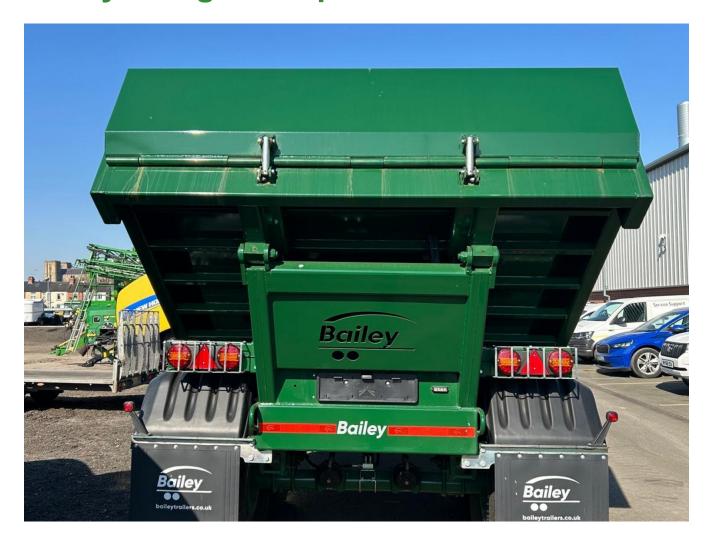

## **Bailey 14 Agri Dump Trailer**

## **Description**

c/w sprung drawbar, beacon, hi vis safety strips, rear towing eye, front rubber mudflaps, hydraulic folding down door, air brakes with load stabiliser, 560/60R22.5 tyres.

Please make contact before travelling to view machinery to find exact location See this product on our website

## **Specification**

| Stock no:     | 11129603             |
|---------------|----------------------|
| Location:     | Ripon                |
| Manufacturer: | Bailey               |
| Model:        | 14 Agri Dump Trailer |