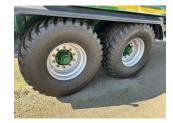

## **Description**

c/w sprung drawbar, beacon, hi vis safety strips, rear towing eye, front rubber mudflaps, hydraulic folding down door, air brakes with load stabiliser, 560/60R22.5 tyres.

Please make contact before travelling to view machinery to find exact location See this product on our website