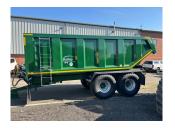

## **Bailey 14 Agri Dump Trailer**

## **Description**

c/w sprung drawbar, beacon, hi vis safety strips, rear towing eye, front rubber mudflaps, hydraulic folding down door, air brakes with load stabiliser, 560/60R22.5 tyres.

Please make contact before travelling to view machinery to find exact location See this product on our website

## **Specification**

| Stock no:     | 11129603             |
|---------------|----------------------|
| Location:     | Ripon                |
| Manufacturer: | Bailey               |
| Model:        | 14 Agri Dump Trailer |