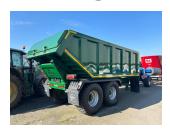

## **Bailey 14 Agri Dump Trailer**

## **Description**

c/w sprung drawbar, beacon, hi vis safety strips, rear towing eye, front rubber mudflaps, hydraulic folding down door, air brakes with load stabiliser, 560/60R22.5 tyres.

Please make contact before travelling to view machinery to find exact location See this product on our website

## **Specification**

| Stock no:     | 11129603             |
|---------------|----------------------|
| Location:     | Ripon                |
| Manufacturer: | Bailey               |
| Model:        | 14 Agri Dump Trailer |