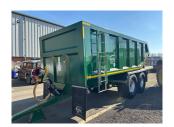

## **Bailey 14 Agri Dump Trailer**

## **Description**

c/w sprung drawbar, beacon, hi vis safety strips, rear towing eye, front rubber mudflaps, hydraulic folding down door, air brakes with load stabiliser, 560/60R22.5 tyres.

Please make contact before travelling to view machinery to find exact location See this product on our website